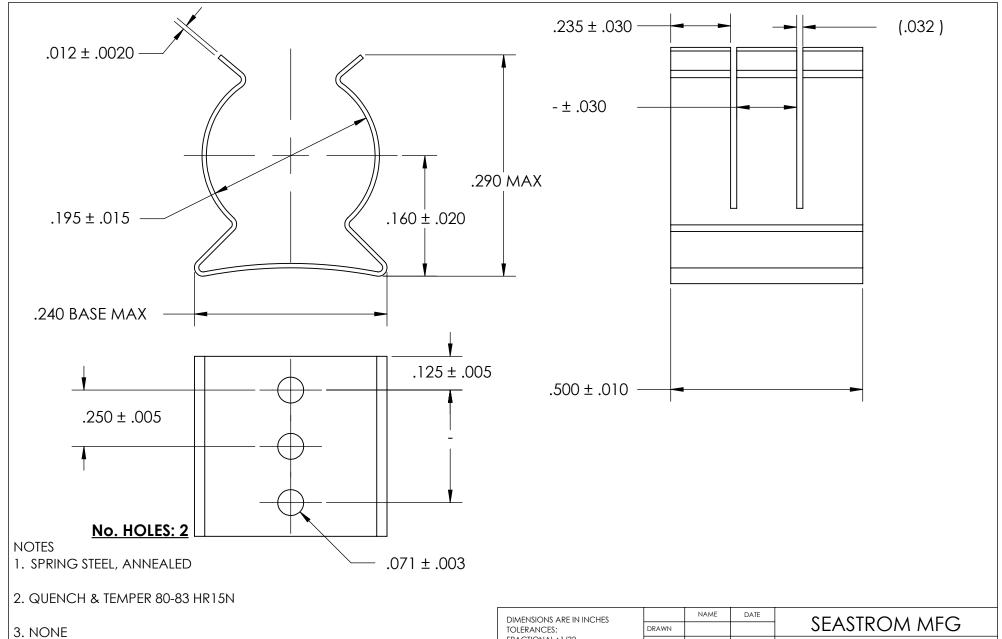

4. DIMENSIONS ARE TAKEN WITH THE PART CLAMPED TO A FLAT SURFACE AND A DUMMY COMPONENT IN PLACE.

## PROPRIETARY AND CONFIDENTIAL

THE INFORMATION CONTAINED IN THIS DRAWING IS THE SOLE PROPERTY OF SEASTROM MANUFACTURING. ANY REPRODUCTION IN PART OR AS A WHOLE WITHOUT THE WRITTEN PERMISSION OF SEASTROM MANUFACTURING IS PROHIBITED.

|   | DIMENSIONS ARE IN INCHES TOLERANCES: FRACTIONAL±1/32 ANGULAR: MACH±1/2 Deg TWO PLACE DECIMAL ±.01 | DRAWN                   | NAME | DATE | SEASTROM MFG |                                         |  |
|---|---------------------------------------------------------------------------------------------------|-------------------------|------|------|--------------|-----------------------------------------|--|
|   |                                                                                                   | CHECKED                 |      |      |              |                                         |  |
|   |                                                                                                   | ENG APPR.               |      |      | SPRING CLIP  |                                         |  |
|   | THREE PLACE DECIMAL ±.005                                                                         | MFG APPR.               |      |      |              | SEKING CLIF                             |  |
| E | SEE NOTE 1                                                                                        | Q.A.                    |      |      |              |                                         |  |
|   |                                                                                                   | COMMENTS:               |      |      |              |                                         |  |
|   | HEAT TREAT                                                                                        |                         |      |      | CIZE         | Invo vo                                 |  |
|   | EE NOTE 2                                                                                         |                         |      |      |              | 4527-19-50-2                            |  |
|   | FINISH                                                                                            |                         |      |      | Α            | 1 1 1 1 1 1 1 1 1 1 1 1 1 1 1 1 1 1 1 1 |  |
|   | SEE NOTE 3                                                                                        | DRAWING IS NOT TO SCALE |      |      |              | SHEET 1 OF 1                            |  |