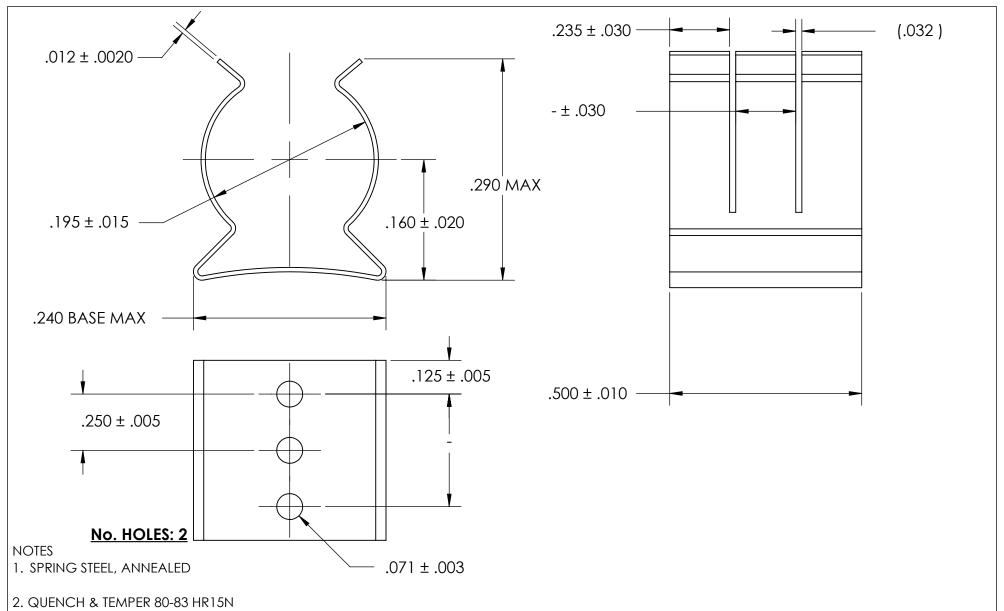

- 3. CADMIUM PLATE PER AMS QQ-P-416 TYPE II CLASS 2 w/BAKE
- 4. DIMENSIONS ARE TAKEN WITH THE PART CLAMPED TO A FLAT SURFACE AND A DUMMY COMPONENT IN PLACE.
- 5. DIMENSIONS APPLY PRIOR TO PLATING.

|   | DIMENSIONS ARE IN INCHES                                                 |                         | NAME | DATE |              | SEASTROM MFG                                   |
|---|--------------------------------------------------------------------------|-------------------------|------|------|--------------|------------------------------------------------|
|   | TOLERANCES: FRACTIONAL±1/32 ANGULAR: MACH±1/2 Deg TWO PLACE DECIMAL ±.01 | DRAWN                   |      |      | 3LASINOM MIG |                                                |
|   |                                                                          | CHECKED                 |      |      |              |                                                |
|   |                                                                          | ENG APPR.               |      |      | SPRING CLIP  |                                                |
|   | THREE PLACE DECIMAL ±.005                                                | MFG APPR.               |      |      | SPRING CLIP  |                                                |
|   | MATERIAL                                                                 | Q.A.                    |      |      |              |                                                |
| = | SEE NOTE 1                                                               | COMMENTS:               |      |      | 1            |                                                |
|   | HEAT TREAT                                                               |                         |      |      | SIZE         | <u>,                                      </u> |
|   | SEE NOTE 2                                                               |                         |      |      |              |                                                |
|   | FINISH                                                                   |                         |      |      | Α            | 4527-19-50-2-C2  -                             |
|   | SEE NOTE 3                                                               | DRAWING IS NOT TO SCALE |      |      |              | SHEET 1 OF 1                                   |