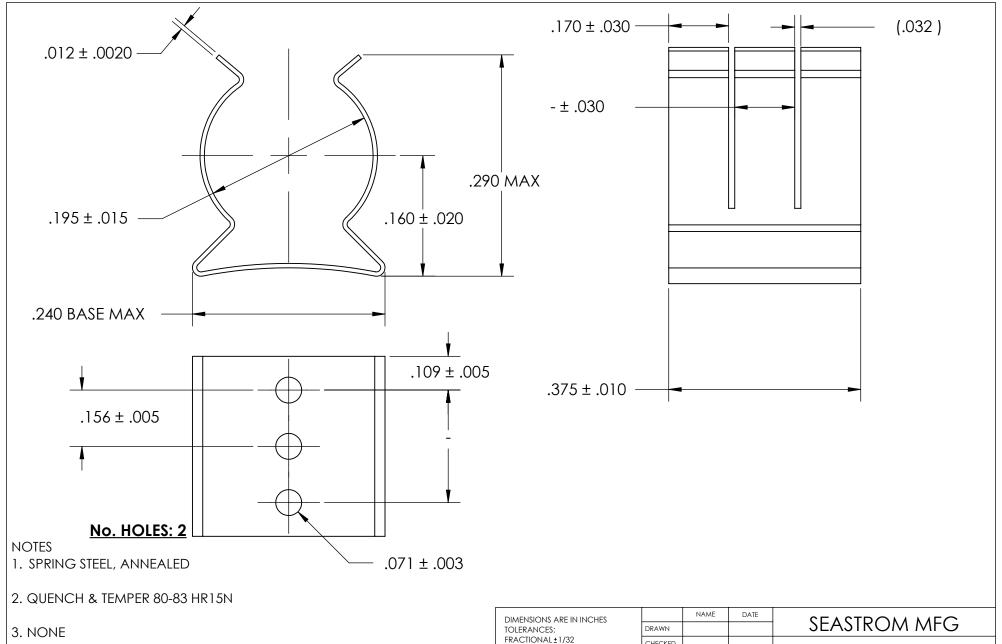

4. DIMENSIONS ARE TAKEN WITH THE PART CLAMPED TO A FLAT SURFACE AND A DUMMY COMPONENT IN PLACE.

PROPRIETARY AND CONFIDENTIAL

THE INFORMATION CONTAINED IN THIS DRAWING IS THE SOLE PROPERTY OF SEASTROM MANUFACTURING. ANY REPRODUCTION IN PART OR AS A WHOLE WITHOUT THE WRITTEN PERMISSION OF SEASTROM MANUFACTURING IS PROHIBITED.

|   | DIMENSIONS ARE IN INCHES TOLERANCES: FRACTIONAL±1/32 ANGULAR: MACH±1/2 Deg TWO PLACE DECIMAL ±.01 THREE PLACE DECIMAL ±.005 | NAME DATE               |  | SEASTROM MFG |               |                 |  |
|---|-----------------------------------------------------------------------------------------------------------------------------|-------------------------|--|--------------|---------------|-----------------|--|
|   |                                                                                                                             | DRAWN                   |  |              | SEASIKOM MIFG |                 |  |
|   |                                                                                                                             | CHECKED                 |  |              | SPRING CLIP   |                 |  |
|   |                                                                                                                             | ENG APPR.               |  |              |               |                 |  |
|   |                                                                                                                             | MFG APPR.               |  |              | 31 KING CLII  |                 |  |
|   | MATERIAL                                                                                                                    | Q.A.                    |  |              |               |                 |  |
| _ | SEE NOTE 1                                                                                                                  | COMMENTS:               |  |              | 1             |                 |  |
|   | HEAT TREAT<br>SEE NOTE 2                                                                                                    |                         |  |              | SIZE DV       | DWG, NO. REV.   |  |
|   | FINISH<br>SEE NOTE 3                                                                                                        |                         |  |              |               | 4527-19-37-2  - |  |
|   |                                                                                                                             | DRAWING IS NOT TO SCALE |  |              |               | SHEET 1 OF 1    |  |