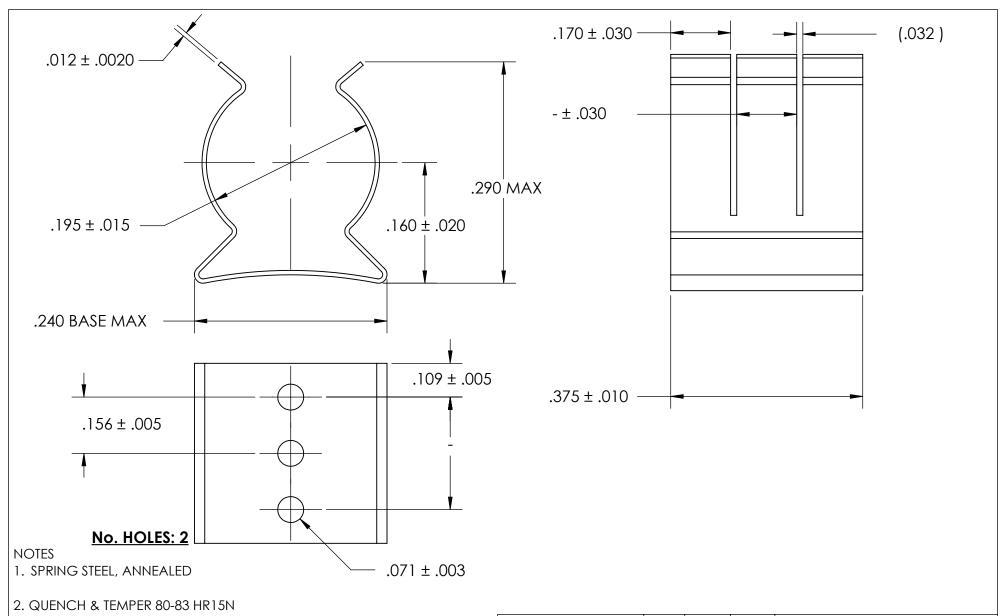

3. SILVER PLATE PER ASTM B700 TYPE 1 GRADE A CLASS S, 2.5µm TH W/NICKEL UNDERPLATE W/BAKE

4. DÍMENSIONS ARE TAKEN WITH THE PART CLAMPED TO A FLAT SURFACE AND A DUMMY COMPONENT IN PLACE.

5. DIMENSIONS APPLY PRIOR TO PLATING.

|     | DIMENSIONS ARE IN INCHES TOLERANCES: FRACTIONAL±1/32 ANGULAR: MACH±1/2 Deg TWO PLACE DECIMAL ±.01 THREE PLACE DECIMAL ±.005 | DRAWN                   | NAME | DATE | 1           | SEASTROM MFG     |
|-----|-----------------------------------------------------------------------------------------------------------------------------|-------------------------|------|------|-------------|------------------|
|     |                                                                                                                             | CHECKED                 |      |      | SPRING CLIP |                  |
|     |                                                                                                                             | ENG APPR.               |      |      |             |                  |
|     |                                                                                                                             | MFG APPR.               |      |      |             |                  |
|     | SEE NOTE 1                                                                                                                  | Q.A.                    |      |      |             |                  |
|     |                                                                                                                             | COMMENTS:               |      |      |             |                  |
| DLE | SEE NOTE 2                                                                                                                  |                         |      |      |             | SIZE DWG. NO.    |
|     | FINISH                                                                                                                      |                         |      |      | Α           | 4527-19-37-2-S - |
|     | SEE NOTE 3                                                                                                                  | DRAWING IS NOT TO SCALE |      |      |             | SHEET 1 OF 1     |