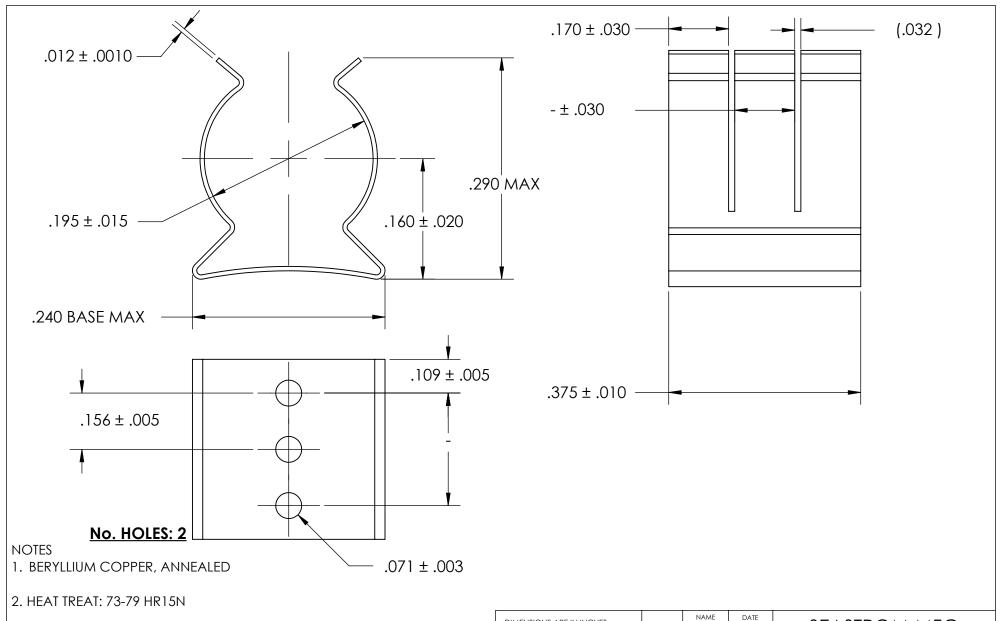

- 3. TIN LEAD PER MIL-STD-202 METHOD 208
- 4. DIMENSIONS ARE TAKEN WITH THE PART CLAMPED TO A FLAT SURFACE AND A DUMMY COMPONENT IN PLACE.
- 5. DIMENSIONS APPLY PRIOR TO PLATING.

|  | DIMENSIONS ARE IN INCHES TOLERANCES: FRACTIONAL±1/32 ANGULAR: MACH±1/2 Deg TWO PLACE DECIMAL ±.01 |                         | NAME | DATE |              | SEASTROM MFG          |  |
|--|---------------------------------------------------------------------------------------------------|-------------------------|------|------|--------------|-----------------------|--|
|  |                                                                                                   | DRAWN                   |      |      | SEASTROM MEG |                       |  |
|  |                                                                                                   | CHECKED                 |      |      |              |                       |  |
|  |                                                                                                   | ENG APPR.               |      |      | SPRING CLIP  |                       |  |
|  | THREE PLACE DECIMAL ±.005                                                                         | MFG APPR.               |      |      |              |                       |  |
|  | SEE NOTE 1                                                                                        | Q.A.                    |      |      |              |                       |  |
|  |                                                                                                   | COMMENTS:               |      |      | 1            |                       |  |
|  | HEAT TREAT                                                                                        |                         |      |      |              |                       |  |
|  | SEE NOTE 2                                                                                        |                         |      |      |              | 4527-19-37-1-TL1 REV. |  |
|  | SEE NOTE 3                                                                                        |                         |      |      | Α            | 432/-17-3/-1-1L1  -   |  |
|  |                                                                                                   | DRAWING IS NOT TO SCALE |      |      |              | SHEET 1 OF 1          |  |