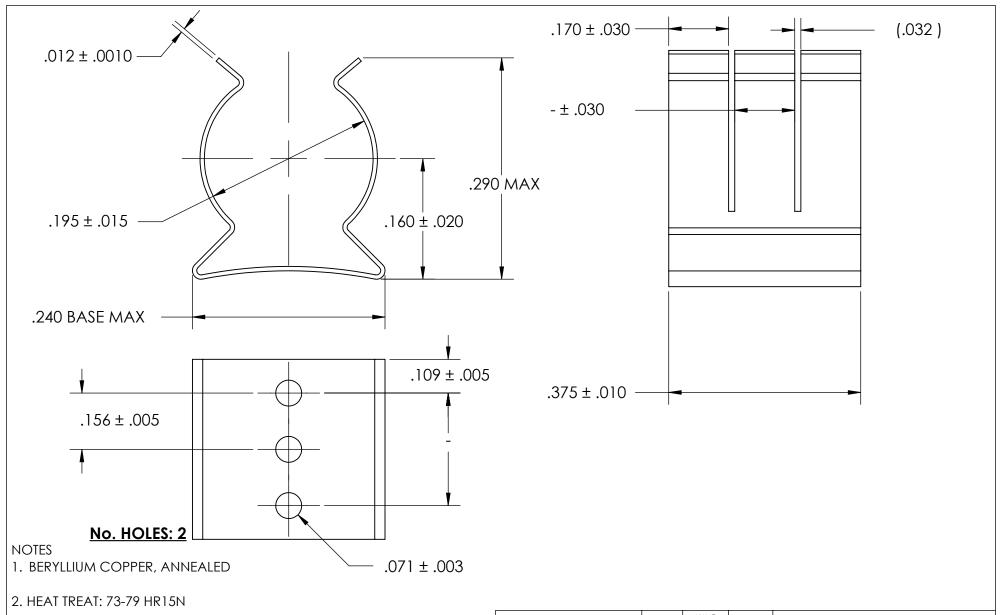

- 3. NICKEL PLATE PER AMS QQ-N-290 CLASS 1 GRADE G
- 4. DIMENSIONS ARE TAKEN WITH THE PART CLAMPED TO A FLAT SURFACE AND A DUMMY COMPONENT IN PLACE.
- 5. DIMENSIONS APPLY PRIOR TO PLATING.

## PROPRIETARY AND CONFIDENTIAL

THE INFORMATION CONTAINED IN THIS DRAWING IS THE SOLE PROPERTY OF SEASTROM MANUFACTURING, ANY REPRODUCTION IN PART OR AS A WHOLE WITHOUT THE WITTEN PERMISSION OF SEASTROM MANUFACTURING IS PROHIBITED.

|  | DIMENSIONS ARE IN INCHES TOLERANCES: FRACTIONAL±1/32 ANGULAR: MACH±1/2 Deg TWO PLACE DECIMAL ±.01 THREE PLACE DECIMAL ±.005 |                         | NAME | DATE | 1            | SEASTROM MFG      |  |
|--|-----------------------------------------------------------------------------------------------------------------------------|-------------------------|------|------|--------------|-------------------|--|
|  |                                                                                                                             | DRAWN                   |      |      | SEASTROM MEG |                   |  |
|  |                                                                                                                             | CHECKED                 |      |      | SPRING CLIP  |                   |  |
|  |                                                                                                                             | ENG APPR.               |      |      |              |                   |  |
|  |                                                                                                                             | MFG APPR.               |      |      |              |                   |  |
|  | MATERIAL                                                                                                                    | Q.A.                    |      |      |              |                   |  |
|  | SEE NOTE 1                                                                                                                  | COMMENTS:               |      |      | 1            |                   |  |
|  | HEAT TREAT                                                                                                                  |                         |      |      |              |                   |  |
|  | SEE NOTE 2                                                                                                                  |                         |      |      |              |                   |  |
|  | FINISH                                                                                                                      |                         |      |      | Α            | 4527-19-37-1-N  - |  |
|  | SEE NOTE 3                                                                                                                  | DRAWING IS NOT TO SCALE |      |      |              | SHEET 1 OF 1      |  |