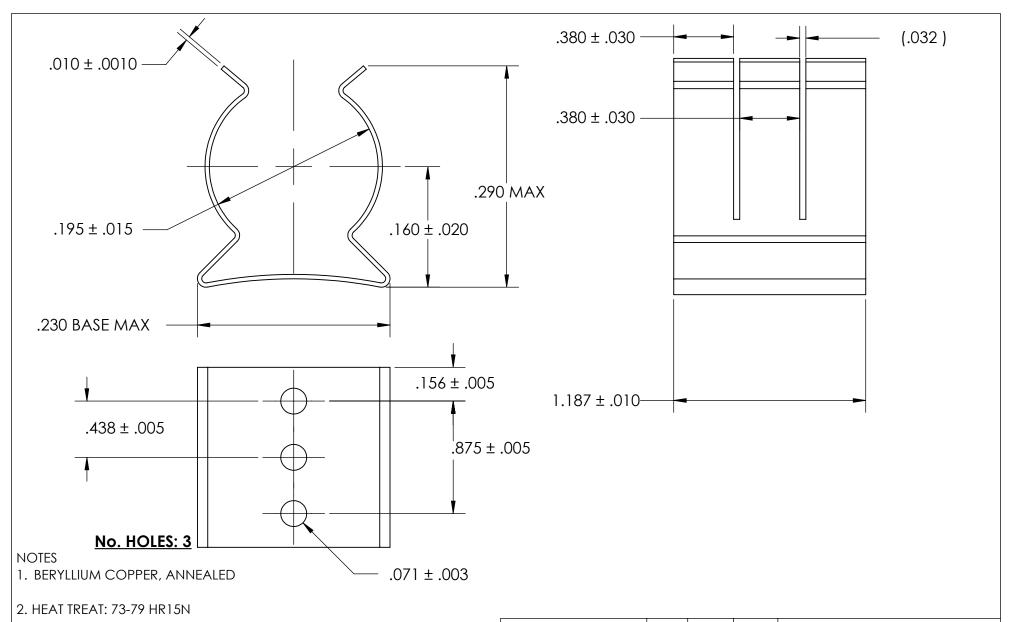

3. TIN PER ASTM B545 CLASS B

4. DIMENSIONS ARE TAKEN WITH THE PART CLAMPED TO A FLAT SURFACE AND A DUMMY COMPONENT IN PLACE.

5. DIMENSIONS APPLY PRIOR TO PLATING.

|   | DIMENSIONS ARE IN INCHES TOLERANCES: FRACTIONAL±1/32 ANGUIAR: MACH±1/2 Deg TWO PLACE DECIMAL ±.01 THREE PLACE DECIMAL ±.005 | DRAWN                   | NAME | DATE | SEASTROM MFG |                 |  |
|---|-----------------------------------------------------------------------------------------------------------------------------|-------------------------|------|------|--------------|-----------------|--|
|   |                                                                                                                             | CHECKED                 |      |      | SPRING CLIP  |                 |  |
|   |                                                                                                                             | ENG APPR.               |      |      |              |                 |  |
|   |                                                                                                                             | MFG APPR.               |      |      | SPRING CLIP  |                 |  |
|   | MATERIAL                                                                                                                    | Q.A.                    |      |      |              |                 |  |
| E | SEE NOTE 1                                                                                                                  | COMMENTS:               |      |      |              |                 |  |
|   | HEAT TREAT                                                                                                                  |                         |      |      |              | DWG: NO.        |  |
|   | SEE NOTE 2                                                                                                                  |                         |      |      |              | 4527-19-118-1-T |  |
|   | FINISH                                                                                                                      |                         |      |      | Α            |                 |  |
|   | SEE NOTE 3                                                                                                                  | DRAWING IS NOT TO SCALE |      |      |              | SHEET 1 OF 1    |  |