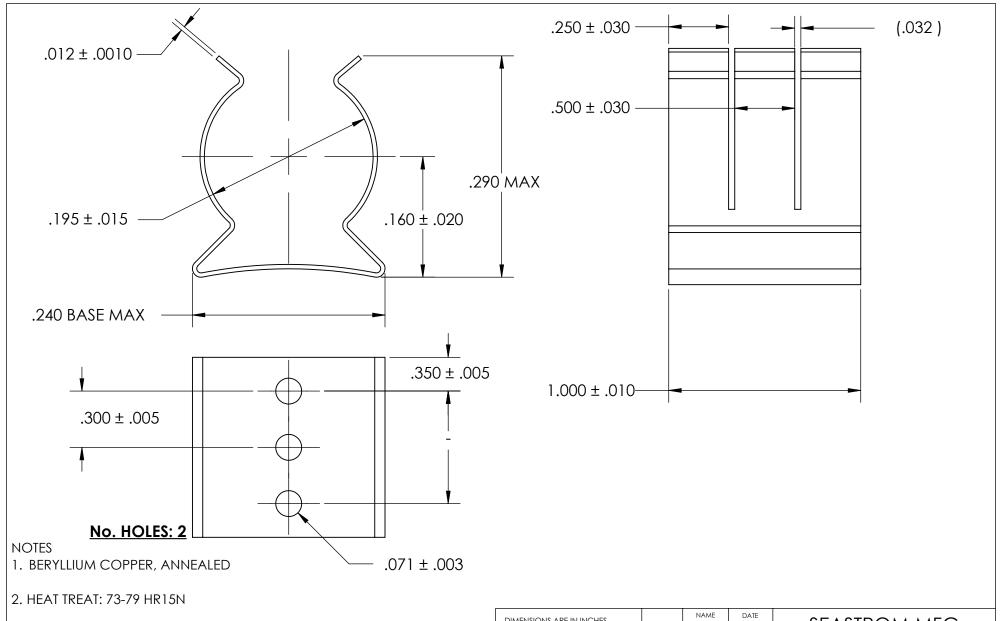

3. NONE

4. DIMENSIONS ARE TAKEN WITH THE PART CLAMPED TO A FLAT SURFACE AND A DUMMY COMPONENT IN PLACE.

|  | DIMENSIONS ARE IN INCHES TOLERANCES: FRACTIONAL±1/32 ANGULAR: MACH±1/2 Deg TWO PLACE DECIMAL ±.01 THREE PLACE DECIMAL ±.005 | DRAWN                   | NAME | DATE | SEASTROM MFG  |                  |  |
|--|-----------------------------------------------------------------------------------------------------------------------------|-------------------------|------|------|---------------|------------------|--|
|  |                                                                                                                             | CHECKED                 |      |      |               |                  |  |
|  |                                                                                                                             | ENG APPR.               |      |      | SPRING CLIP   |                  |  |
|  |                                                                                                                             | MFG APPR.               |      |      | ] SEKING CLIF |                  |  |
|  | MATERIAL CEE NOTE 1                                                                                                         | Q.A.                    |      |      |               |                  |  |
|  | SEE NOTE 1                                                                                                                  | COMMENTS:               |      |      |               |                  |  |
|  | HEAT TREAT<br>SEE NOTE 2                                                                                                    |                         |      |      | SIZE          | IDWG. NO. I REV. |  |
|  | FINISH                                                                                                                      |                         |      |      | A             | 4527-19-100-1    |  |
|  | SEE NOTE 3                                                                                                                  | DRAWING IS NOT TO SCALE |      |      |               | SHEET 1 OF 1     |  |