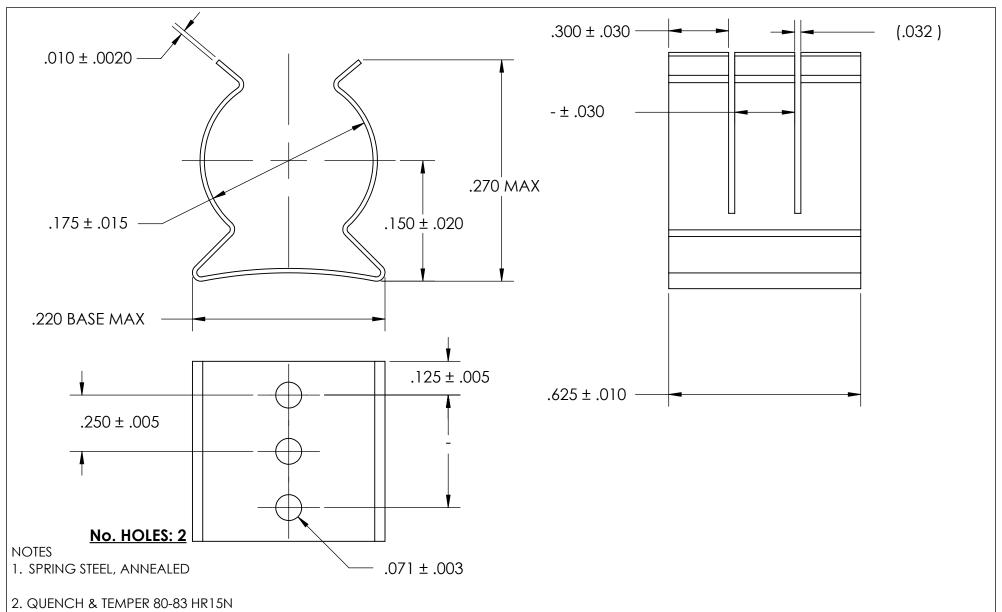

- 3. TIN PER ASTM B545 CLASS B w/BAKE
- 4. DIMENSIONS ARE TAKEN WITH THE PART CLAMPED TO A FLAT SURFACE AND A DUMMY COMPONENT IN PLACE.
- 5. DIMENSIONS APPLY PRIOR TO PLATING.

|  | DIMENSIONS ARE IN INCHES                                                 |                         | NAME | DATE |                           |              |  |
|--|--------------------------------------------------------------------------|-------------------------|------|------|---------------------------|--------------|--|
|  | TOLERANCES: FRACTIONAL±1/32 ANGULAR: MACH±1/2 Deg TWO PLACE DECIMAL ±.01 | DRAWN                   |      |      | SEASTROM MFG              |              |  |
|  |                                                                          | CHECKED                 |      |      | SPRING CLIP               |              |  |
|  |                                                                          | ENG APPR.               |      |      |                           |              |  |
|  | THREE PLACE DECIMAL ±.005                                                | MFG APPR.               |      |      |                           |              |  |
|  | SEE NOTE 1                                                               | Q.A.                    |      |      |                           |              |  |
|  |                                                                          | COMMENTS:               |      |      | 1                         |              |  |
|  | HEAT TREAT<br>SEE NOTE 2                                                 |                         |      |      |                           | DWG. NO.     |  |
|  | FINISH                                                                   |                         |      |      | <b>A</b> 4527-17-62-2-T - |              |  |
|  | SEE NOTE 3                                                               | DRAWING IS NOT TO SCALE |      |      |                           | SHEET 1 OF 1 |  |