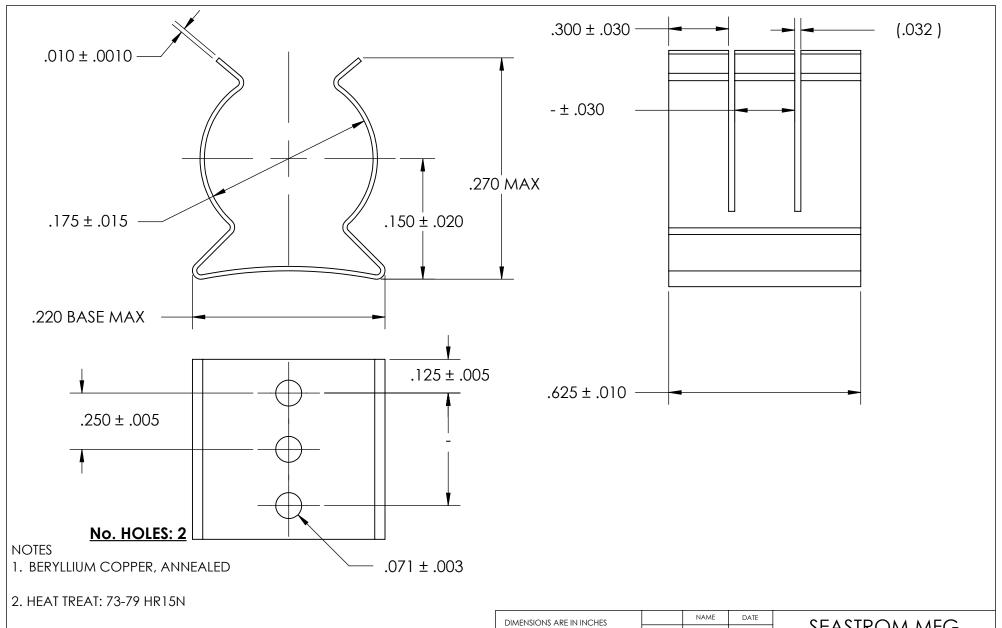

3. TIN PER ASTM B545 CLASS B

4. DIMENSIONS ARE TAKEN WITH THE PART CLAMPED TO A FLAT SURFACE AND A DUMMY COMPONENT IN PLACE.

5. DIMENSIONS APPLY PRIOR TO PLATING.

## PROPRIETARY AND CONFIDENTIAL

THE INFORMATION CONTAINED IN THIS DRAWING IS THE SOLE PROPERTY OF SEASTROM MANUFACTURING. ANY REPRODUCTION IN PART OR AS A WHOLE WITHOUT THE WRITTEN PERMISSION OF SEASTROM MANUFACTURING IS PROHIBITED.

|   | DIMENSIONS ARE IN INCHES TOLERANCES: FRACTIONAL±1/32 ANGULAR: MACH±1/2 Deg TWO PLACE DECIMAL ±.01 THREE PLACE DECIMAL ±.005 | DRAWN                   | NAME | DATE | SEASTROM MFG |                   |  |
|---|-----------------------------------------------------------------------------------------------------------------------------|-------------------------|------|------|--------------|-------------------|--|
|   |                                                                                                                             | CHECKED                 |      |      | SPRING CLIP  |                   |  |
|   |                                                                                                                             | ENG APPR.               |      |      |              |                   |  |
|   |                                                                                                                             | MFG APPR.               |      |      |              |                   |  |
|   | MATERIAL CEE NOTE 1                                                                                                         | Q.A.                    |      |      |              |                   |  |
| E | SEE NOTE 1                                                                                                                  | COMMENTS:               |      |      |              |                   |  |
|   | HEAT TREAT                                                                                                                  |                         |      |      | 0175         | DWG. NO. REV.     |  |
|   | SEE NOTE 2                                                                                                                  |                         |      |      | A            | 4527-17-62-1-T    |  |
|   | FINISH                                                                                                                      |                         |      |      | A            | 452/-1/-62-1-1  - |  |
|   | SEE NOTE 3                                                                                                                  | DRAWING IS NOT TO SCALE |      |      |              | SHEET 1 OF 1      |  |