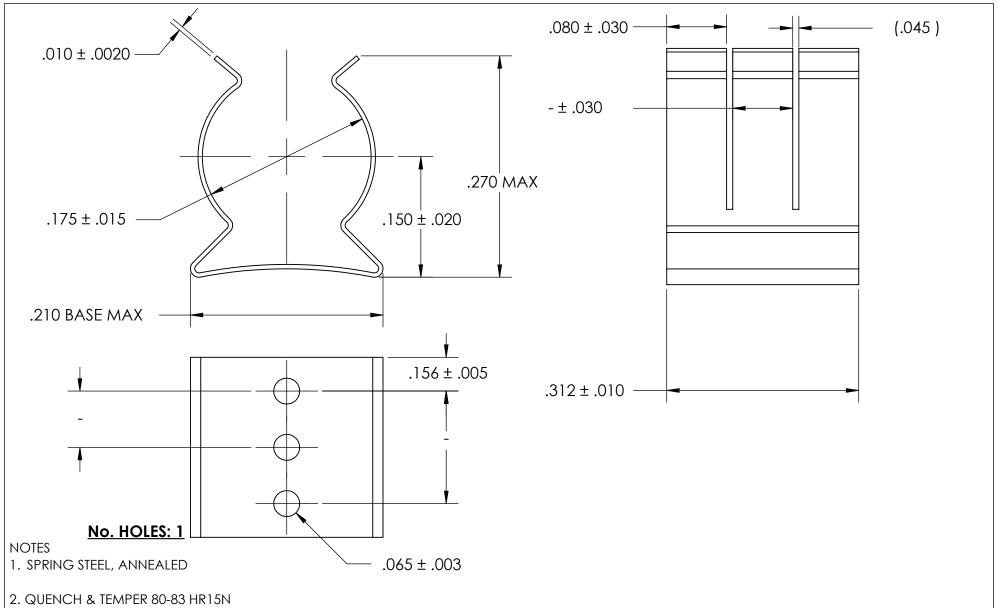

3. SILVER PLATE PER ASTM B700 TYPE 1 GRADE A CLASS S, 2.5µm TH W/NICKEL UNDERPLATE W/BAKE

4. DÍMENSIONS ARE TAKEN WITH THE PART CLAMPED TO A FLAT SURFACE AND A DUMMY COMPONENT IN PLACE.

5. DIMENSIONS APPLY PRIOR TO PLATING.

|   | DIMENSIONS ARE IN INCHES                                                 |                         | NAME      | DATE |              |                  |  |
|---|--------------------------------------------------------------------------|-------------------------|-----------|------|--------------|------------------|--|
|   | TOLERANCES: FRACTIONAL±1/32 ANGULAR: MACH±1/2 Deg TWO PLACE DECIMAL ±.01 | DRAWN                   |           |      | SEASTROM MFG |                  |  |
|   |                                                                          | CHECKED                 |           |      |              |                  |  |
|   |                                                                          | ENG APPR.               |           |      | SPRING CLIP  |                  |  |
|   | THREE PLACE DECIMAL ±.005                                                | MFG APPR.               |           |      | 3FKING CLIF  |                  |  |
|   | SEE NOTE 1                                                               | Q.A.                    |           |      |              |                  |  |
|   |                                                                          | COMMENTS:               |           |      |              |                  |  |
| E | SEE NOTE 2                                                               |                         |           |      |              | DWG. NO. REV.    |  |
|   | FINISH                                                                   |                         | A 452/-1/ |      |              | 4527-17-31-2-S - |  |
|   | SEE NOTE 3                                                               | DRAWING IS NOT TO SCALE |           |      |              | SHEET 1 OF 1     |  |