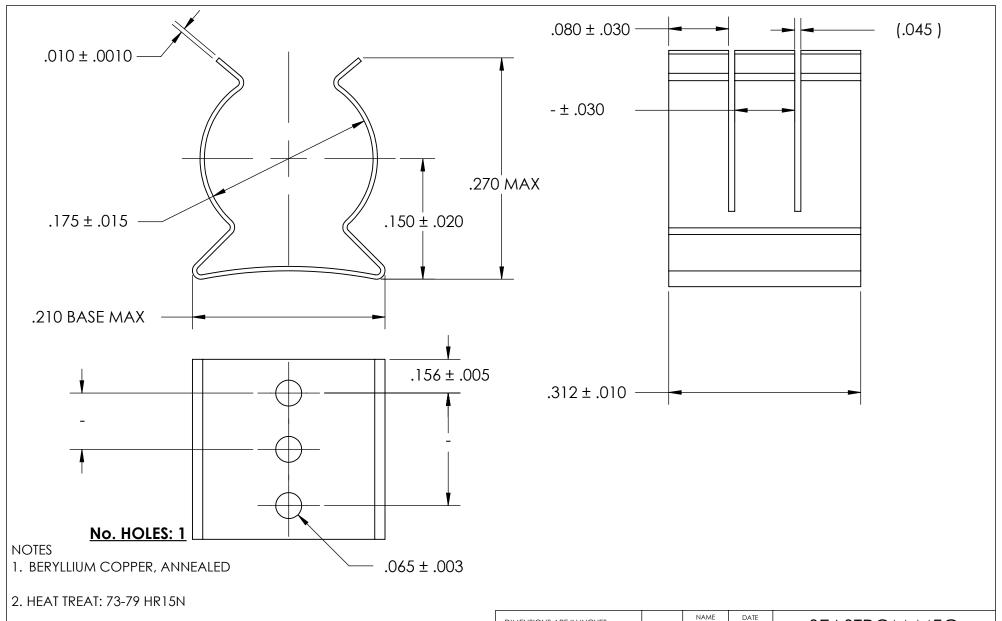

- 3. TIN PER ASTM B545 CLASS B
- 4. DIMENSIONS ARE TAKEN WITH THE PART CLAMPED TO A FLAT SURFACE AND A DUMMY COMPONENT IN PLACE.
- 5. DIMENSIONS APPLY PRIOR TO PLATING.

|  | DIMENSIONS ARE IN INCHES TOLERANCES: FRACTIONAL±1/32 ANGULAR: MACH±1/2 Deg TWO PLACE DECIMAL ±.01 THREE PLACE DECIMAL ±.005 |                         | NAME | DATE | SEASTROM MFG |                  |  |
|--|-----------------------------------------------------------------------------------------------------------------------------|-------------------------|------|------|--------------|------------------|--|
|  |                                                                                                                             | DRAWN                   |      |      | SEASIROM MFG |                  |  |
|  |                                                                                                                             | CHECKED                 |      |      | SPRING CLIP  |                  |  |
|  |                                                                                                                             | ENG APPR.               |      |      |              |                  |  |
|  |                                                                                                                             | MFG APPR.               |      |      |              |                  |  |
|  | MATERIAL                                                                                                                    | Q.A.                    |      |      |              |                  |  |
|  | SEE NOTE 1                                                                                                                  | COMMENTS:               |      |      | 1            |                  |  |
|  | SEE NOTE 2                                                                                                                  |                         |      |      | 1 a 1        |                  |  |
|  | FINISH                                                                                                                      |                         |      |      | Α            | 4527-17-31-1-T - |  |
|  | SEE NOTE 3                                                                                                                  | DRAWING IS NOT TO SCALE |      |      |              | SHEET 1 OF 1     |  |