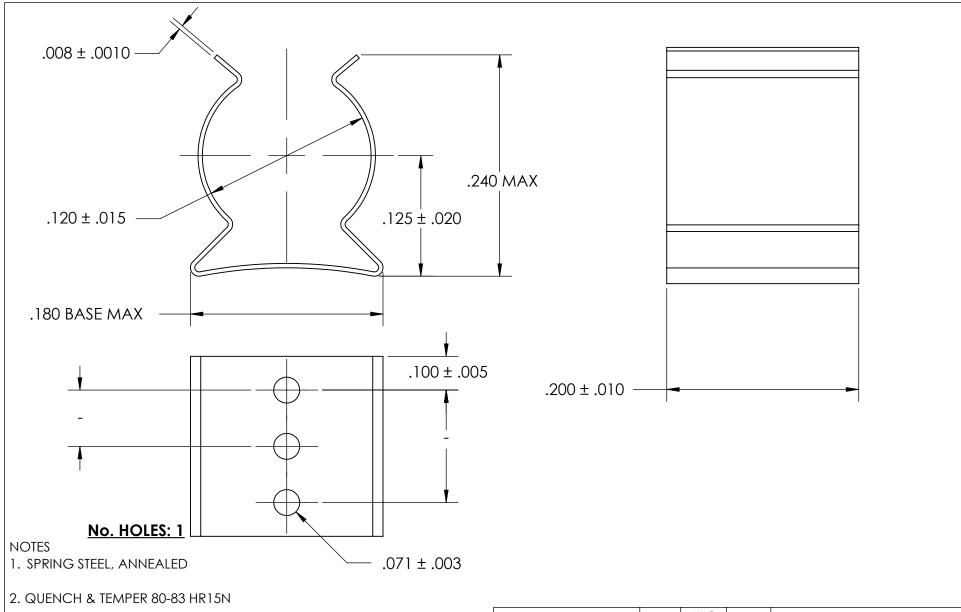

- 3. TIN PER ASTM B545 CLASS B w/BAKE
- 4. DIMENSIONS ARE TAKEN WITH THE PART CLAMPED TO A FLAT SURFACE AND A DUMMY COMPONENT IN PLACE.
- 5. DIMENSIONS APPLY PRIOR TO PLATING.

|  | DIMENSIONS ARE IN INCHES TOLERANCES: FRACTIONAL±1/32 ANGULAR: MACH±1/2 Deg TWO PLACE DECIMAL ±.01 | DRAWN                   | NAME | DATE | SEASTROM MFG     |                         |  |
|--|---------------------------------------------------------------------------------------------------|-------------------------|------|------|------------------|-------------------------|--|
|  |                                                                                                   | CHECKED                 |      |      | SPRING CLIP      |                         |  |
|  |                                                                                                   | ENG APPR.               |      |      |                  |                         |  |
|  | THREE PLACE DECIMAL ±.005                                                                         | MFG APPR.               |      |      |                  | SPRING CLIP             |  |
|  | SEE NOTE 1                                                                                        | Q.A.                    |      |      |                  |                         |  |
|  |                                                                                                   | COMMENTS:               |      |      |                  |                         |  |
|  | SEE NOTE 2                                                                                        |                         |      |      | SIZE<br><b>A</b> | DWG. NO. 4500 10 00 0 T |  |
|  | FINISH                                                                                            |                         |      |      |                  | 4522-12-20-2-T -        |  |
|  | SEE NOTE 3                                                                                        | DRAWING IS NOT TO SCALE |      |      |                  | SHEET 1 OF 1            |  |