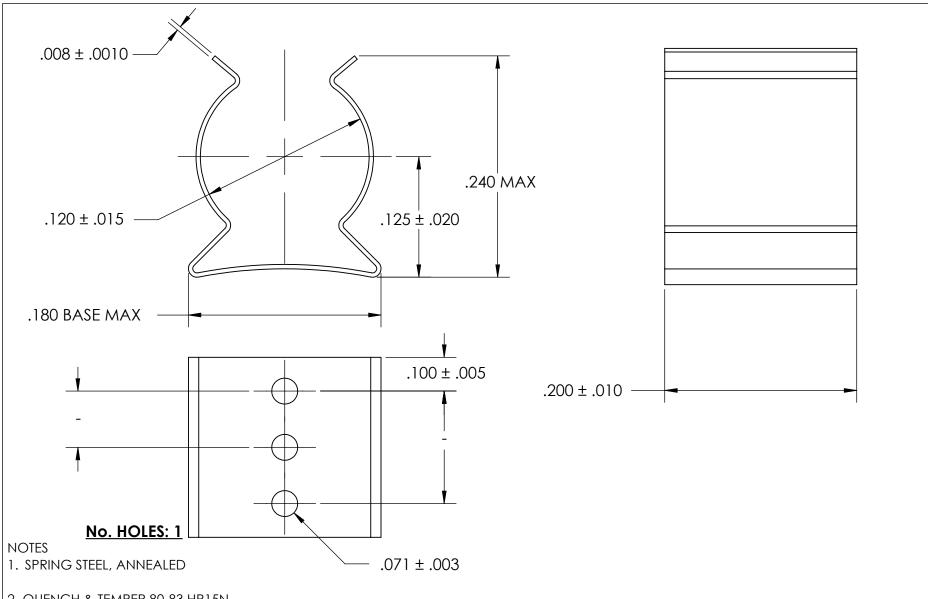

2. QUENCH & TEMPER 80-83 HR15N

3. SILVER PLATE PER ASTM B700 TYPE 1 GRADE A CLASS S, 2.5µm TH w/NICKEL UNDERPLATE w/BAKE

4. DIMENSIONS ARE TAKEN WITH THE PART CLAMPED TO A FLAT SURFACE AND A DUMMY COMPONENT IN PLACE.

5. DIMENSIONS APPLY PRIOR TO PLATING.

## PROPRIETARY AND CONFIDENTIAL

THE INFORMATION CONTAINED IN THIS DRAWING IS THE SOLE PROPERTY OF SEASTROM MANUFACTURING. ANY REPRODUCTION IN PART OR AS A WHOLE WITHOUT THE WRITTEN PERMISSION OF SEASTROM MANUFACTURING IS PROHIBITED.

|   | DIMENSIONS ARE IN INCHES                                                 |                         | NAME | DATE |              | SEASTROM MFG      |
|---|--------------------------------------------------------------------------|-------------------------|------|------|--------------|-------------------|
|   | TOLERANCES: FRACTIONAL±1/32 ANGULAR: MACH±1/2 Deg TWO PLACE DECIMAL ±.01 | DRAWN                   |      |      | SEASIROM MIG |                   |
|   |                                                                          | CHECKED                 |      |      | SPRING CLIP  |                   |
|   |                                                                          | ENG APPR.               |      |      |              |                   |
|   | THREE PLACE DECIMAL ±.005                                                | MFG APPR.               |      |      |              | SPRING CLIP       |
|   | MATERIAL                                                                 | Q.A.                    |      |      |              |                   |
| E | SEE NOTE 1                                                               | COMMENTS:               |      |      | 1            |                   |
|   | HEAT TREAT<br>SEE NOTE 2                                                 |                         |      |      | SIZE D       | DWG. NO.          |
|   | FINISH                                                                   |                         |      |      | Α            | 4522-12-20-2-S  - |
|   | SEE NOTE 3                                                               | DRAWING IS NOT TO SCALE |      |      |              | SHEET 1 OF 1      |