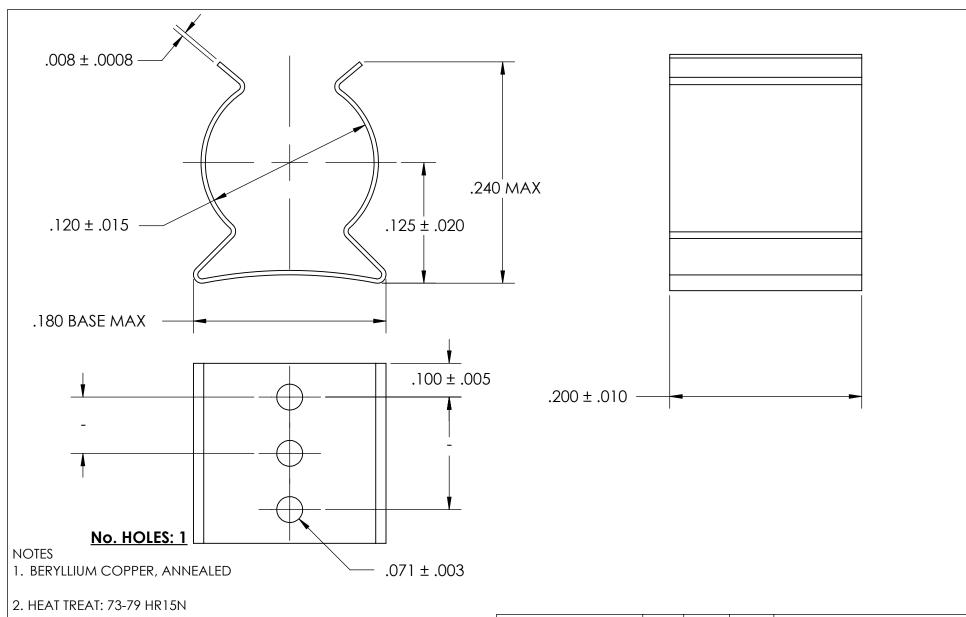

3. SILVER PLATE PER ASTM B700 TYPE 1 GRADE A CLASS S, 2.5µm TH W/NICKEL UNDERPLATE

4. DIMENSIONS ARE TAKEN WITH THE PART CLAMPED TO A FLAT SURFACE AND A DUMMY COMPONENT IN PLACE.

5. DIMENSIONS APPLY PRIOR TO PLATING.

|   | DIMENSIONS ARE IN INCHES TOLERANCES: FRACTIONAL±1/32 ANGULAR: MACH±1/2 Deg TWO PLACE DECIMAL ±.01 THREE PLACE DECIMAL ±.005 | DRAWN                   | NAME | DATE | SEASTROM MFG     |                   |  |
|---|-----------------------------------------------------------------------------------------------------------------------------|-------------------------|------|------|------------------|-------------------|--|
|   |                                                                                                                             | CHECKED                 |      |      |                  |                   |  |
|   |                                                                                                                             | ENG APPR.               |      |      | SPRING CLIP      |                   |  |
|   |                                                                                                                             | MFG APPR.               |      |      | 3FKING CLIF      |                   |  |
|   | MATERIAL CEE NOTE 1                                                                                                         | Q.A.                    |      |      |                  |                   |  |
| E | SEE NOTE 1                                                                                                                  | COMMENTS:               |      |      |                  |                   |  |
|   | HEAT TREAT<br>SEE NOTE 2                                                                                                    |                         |      |      | SIZE<br><b>A</b> | DWG. NO. REV.     |  |
|   | FINISH                                                                                                                      |                         |      |      |                  | 4522-12-20-1-S  - |  |
|   | SEE NOTE 3                                                                                                                  | DRAWING IS NOT TO SCALE |      |      |                  | SHEET 1 OF 1      |  |