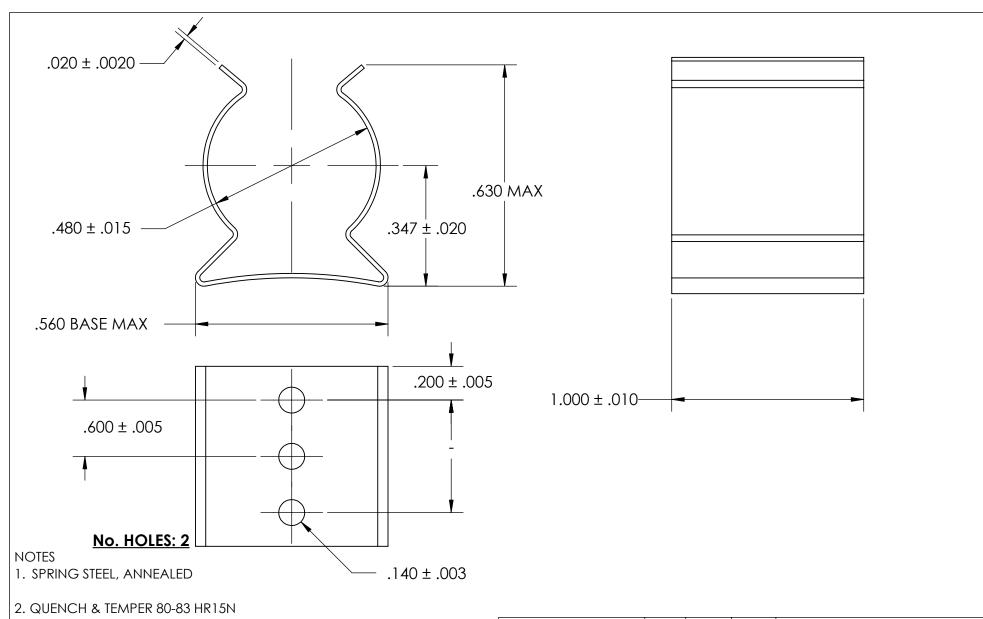

- 3. NICKEL PLATE PER AMS QQ-N-290 CLASS 1 GRADE G w/BAKE
- 4. DIMENSIONS ARE TAKEN WITH THE PART CLAMPED TO A FLAT SURFACE AND A DUMMY COMPONENT IN PLACE.
- 5. DIMENSIONS APPLY PRIOR TO PLATING.

|   | DIMENSIONS ARE IN INCHES                                                                                       |                         | NAME | DATE |              | CEACTDONA NACO                        |
|---|----------------------------------------------------------------------------------------------------------------|-------------------------|------|------|--------------|---------------------------------------|
|   | TOLERANCES:<br>FRACTIONAL±1/32<br>ANGULAR: MACH±1/2 Deg<br>TWO PLACE DECIMAL ±.01<br>THREE PLACE DECIMAL ±.005 | DRAWN                   |      |      | SEASTROM MFG |                                       |
|   |                                                                                                                | CHECKED                 |      |      | SDDING CLID  |                                       |
|   |                                                                                                                | ENG APPR.               |      |      |              |                                       |
|   |                                                                                                                | MFG APPR.               |      |      | SPRING CLIP  |                                       |
|   | MATERIAL                                                                                                       | Q.A.                    |      |      |              |                                       |
| E | SEE NOTE 1                                                                                                     | COMMENTS:               |      |      | 1            |                                       |
|   | HEAT TREAT<br>SEE NOTE 2                                                                                       |                         |      |      | CITE         | DWG: NO.                              |
|   |                                                                                                                |                         |      |      | A            | 4521-48-100-2-N                       |
|   | SEE NOTE 3                                                                                                     | DRAWING IS NOT TO SCALE |      |      | -            | 4321 40 100 2 11  -<br>  SHEET 1 OF 1 |