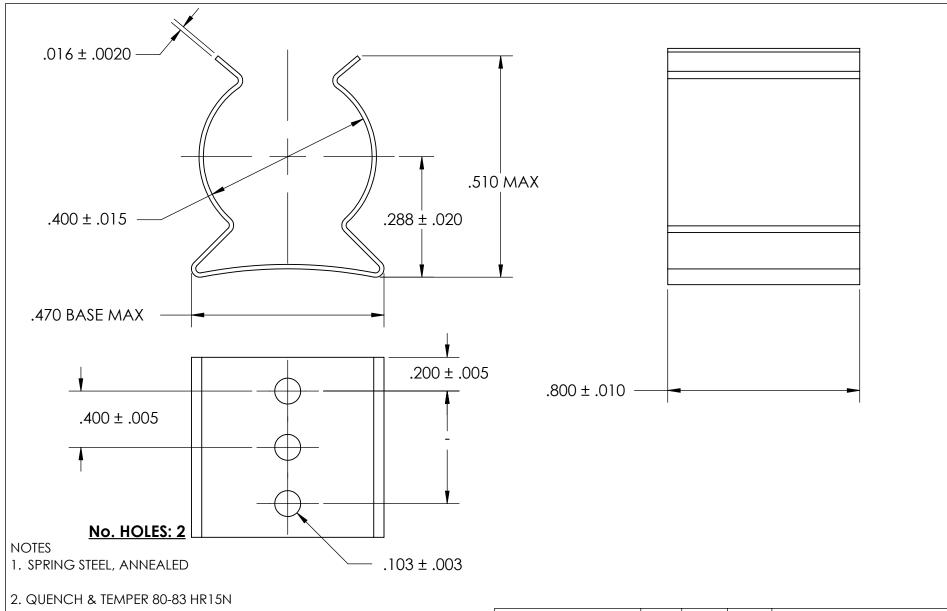

- 3. NICKEL PLATE PER AMS QQ-N-290 CLASS 1 GRADE G w/BAKE
- 4. DIMENSIONS ARE TAKEN WITH THE PART CLAMPED TO A FLAT SURFACE AND A DUMMY COMPONENT IN PLACE.
- 5. DIMENSIONS APPLY PRIOR TO PLATING.

|   | DIMENSIONS ARE IN INCHES TOLERANCES: FRACTIONAL±1/32 ANGULAR: MACH±1/2 Deg TWO PLACE DECIMAL ±.01 | DRAWN     | NAME         | DATE  | SEASTROM MFG |                |
|---|---------------------------------------------------------------------------------------------------|-----------|--------------|-------|--------------|----------------|
|   |                                                                                                   | CHECKED   |              |       | SPRING CLIP  |                |
|   |                                                                                                   | ENG APPR. |              |       |              |                |
|   | THREE PLACE DECIMAL ±.005                                                                         | MFG APPR. |              |       |              | SEKTING CLIF   |
|   | MATERIAL CEE NOTE 1                                                                               | Q.A.      |              |       |              |                |
| = | SEE NOTE 1                                                                                        | COMMENTS: |              |       |              |                |
|   | HEAT TREAT                                                                                        |           |              |       |              | DWG. NO. REV.  |
|   | SEE NOTE 2                                                                                        |           |              |       | SIZE         | 4521-40-80-2-N |
|   | SEE NOTE 3                                                                                        | DRAWIN    | IG IS NOT TO | SCALE | Ť            | SHEET 1 OF 1   |