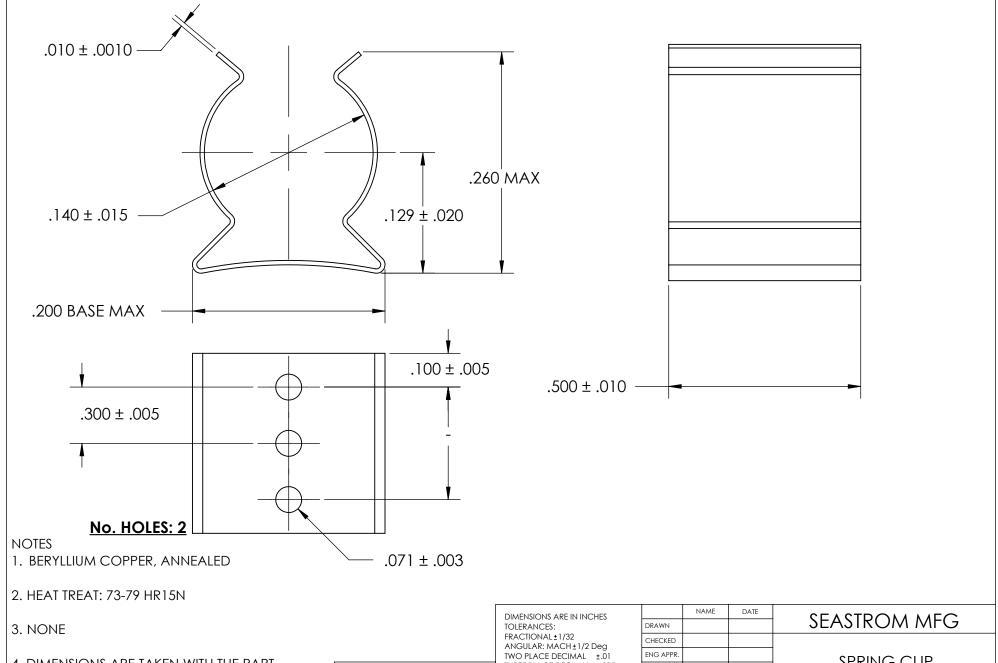

4. DIMENSIONS ARE TAKEN WITH THE PART CLAMPED TO A FLAT SURFACE AND A DUMMY COMPONENT IN PLACE.

PROPRIETARY AND CONFIDENTIAL

THE INFORMATION CONTAINED IN THIS DRAWING IS THE SOLE PROPERTY OF SEASTROM MANUFACTURING. ANY REPRODUCTION IN PART OR AS A WHOLE WITHOUT THE WRITTEN PERMISSION OF SEASTROM MANUFACTURING IS PROHIBITED.

|   | DIMENSIONS ARE IN INCHES TOLERANCES: FRACTIONAL±1/32 ANGULAR: MACH±1/2 Deg TWO PLACE DECIMAL ±.01 |                         | INAME | DAIL | SEASTROM MFG          |     |  |
|---|---------------------------------------------------------------------------------------------------|-------------------------|-------|------|-----------------------|-----|--|
|   |                                                                                                   | DRAWN                   |       |      | SEASIROM MICG         |     |  |
|   |                                                                                                   | CHECKED                 |       |      | SPRING CLIP           |     |  |
|   |                                                                                                   | ENG APPR.               |       |      |                       |     |  |
|   | THREE PLACE DECIMAL ±.005                                                                         | MFG APPR.               |       |      | 31 KING CLII          |     |  |
|   | MATERIAL                                                                                          | Q.A.                    |       |      |                       |     |  |
|   | SEE NOTE 1                                                                                        | COMMENTS:               |       |      | 7                     |     |  |
| E | HEAT TREAT<br>SEE NOTE 2                                                                          |                         |       |      | SIZE DWG. NO. REV.    |     |  |
|   | FINISH                                                                                            |                         |       |      | <b>A</b> 4521-14-50-1 | -   |  |
|   | SEE NOTE 3                                                                                        | DRAWING IS NOT TO SCALE |       |      | SHEET 1 O             | F 1 |  |