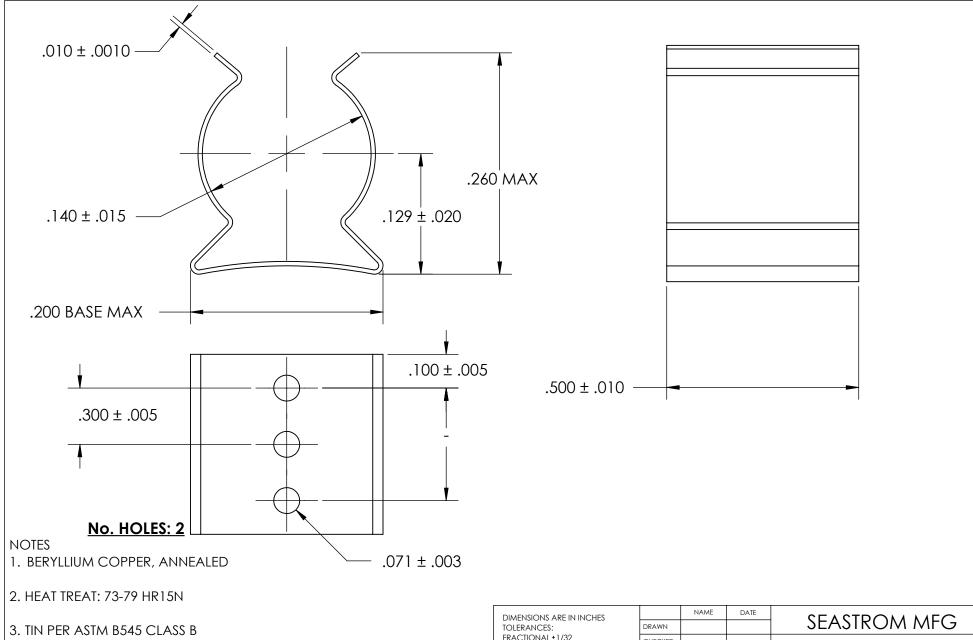

4. DIMENSIONS ARE TAKEN WITH THE PART CLAMPED TO A FLAT SURFACE AND A DUMMY COMPONENT IN PLACE.

5. DIMENSIONS APPLY PRIOR TO PLATING.

## PROPRIETARY AND CONFIDENTIAL

THE INFORMATION CONTAINED IN THIS DRAWING IS THE SOLE PROPERTY OF SEASTROM MANUFACTURING. ANY REPRODUCTION IN PART OR AS A WHOLE WITHOUT THE WRITTEN PERMISSION OF SEASTROM MANUFACTURING IS PROHIBITED.

|   | DIMENSIONS ARE IN INCHES TOLERANCES: FRACTIONAL±1/32 ANGULAR: MACH±1/2 Deg TWO PLACE DECIMAL ±.01 THREE PLACE DECIMAL ±.005 | DRAWN                   | NAME | DATE | SEASTROM MFG |                   |  |
|---|-----------------------------------------------------------------------------------------------------------------------------|-------------------------|------|------|--------------|-------------------|--|
|   |                                                                                                                             | CHECKED                 |      |      | SPRING CLIP  |                   |  |
|   |                                                                                                                             | ENG APPR.               |      |      |              |                   |  |
|   |                                                                                                                             | MFG APPR.               |      |      |              |                   |  |
|   | MATERIAL CEE NOTE 1                                                                                                         | Q.A.                    |      |      |              |                   |  |
| E | SEE NOTE 1                                                                                                                  | COMMENTS:               |      |      |              |                   |  |
|   | HEAT TREAT                                                                                                                  |                         |      |      | 0175         | I                 |  |
|   | SEE NOTE 2                                                                                                                  |                         |      |      | A            | 4521-14-50-1-T    |  |
|   | FINISH                                                                                                                      |                         |      |      | A            | 4521-14-50-1-1  - |  |
|   | SEE NOTE 3                                                                                                                  | DRAWING IS NOT TO SCALE |      |      |              | SHEET 1 OF 1      |  |