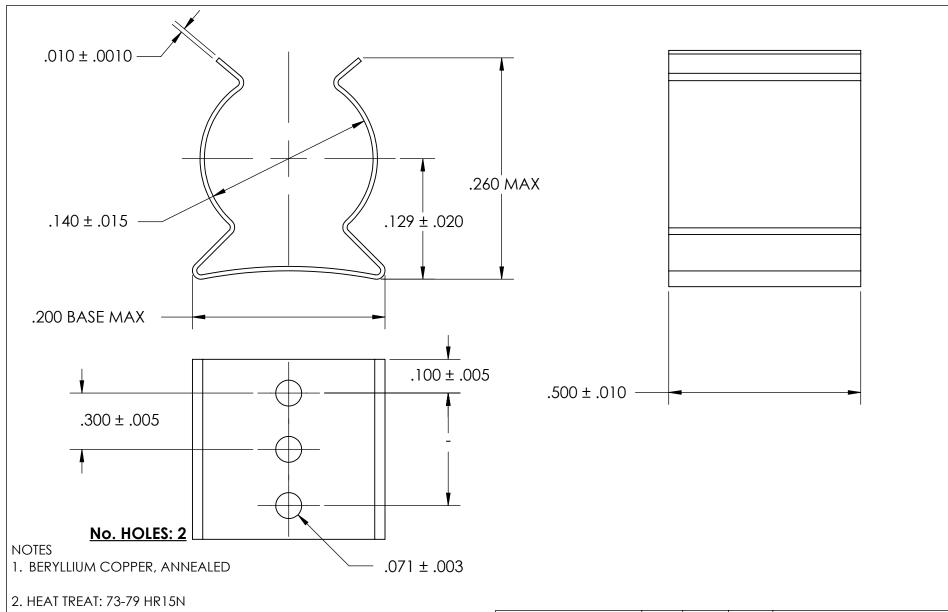

- 3. NICKEL PLATE PER AMS QQ-N-290 CLASS 1 GRADE G
- 4. DIMENSIONS ARE TAKEN WITH THE PART CLAMPED TO A FLAT SURFACE AND A DUMMY COMPONENT IN PLACE.
- 5. DIMENSIONS APPLY PRIOR TO PLATING.

|   | DIMENSIONS ARE IN INCHES TOLERANCES: FRACTIONAL±1/32 ANGULAR: MACH±1/2 Deg TWO PLACE DECIMAL ±.01 | DRAWN     | NAME         | DATE  | <u> </u>    | SEASTROM MFG   |
|---|---------------------------------------------------------------------------------------------------|-----------|--------------|-------|-------------|----------------|
|   |                                                                                                   | CHECKED   |              |       | SPRING CLIP |                |
|   |                                                                                                   | ENG APPR. |              |       |             |                |
|   | THREE PLACE DECIMAL ±.005                                                                         | MFG APPR. |              |       |             | SEKING CLIF    |
|   | MATERIAL                                                                                          | Q.A.      |              |       |             |                |
| : | SEE NOTE 1                                                                                        | COMMENTS: |              |       |             |                |
|   | HEAT TREAT<br>SEE NOTE 2                                                                          | •         |              |       | SIZE        | DWG. NO. REV.  |
|   | SEE NOTE 2                                                                                        |           |              |       | A           | 4521-14-50-1-N |
|   | SEE NOTE 3                                                                                        | DRAWIN    | IG IS NOT TO | SCALE |             | SHEET 1 OF 1   |