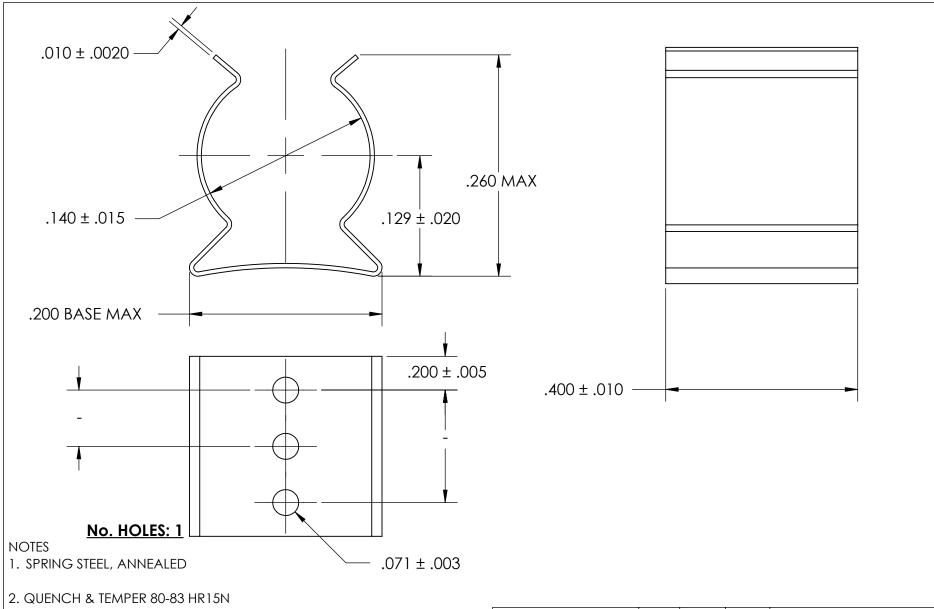

- 3. NICKEL PLATE PER AMS QQ-N-290 CLASS 1 GRADE G w/BAKE
- 4. DIMENSIONS ARE TAKEN WITH THE PART CLAMPED TO A FLAT SURFACE AND A DUMMY COMPONENT IN PLACE.
- 5. DIMENSIONS APPLY PRIOR TO PLATING.

|   | DIMENSIONS ARE IN INCHES TOLERANCES: FRACTIONAL±1/32 ANGULAR: MACH±1/2 Deg TWO PLACE DECIMAL ±.01 THREE PLACE DECIMAL ±.005 | DRAWN                   | NAME | DATE | SEASTROM MFG              |    |  |
|---|-----------------------------------------------------------------------------------------------------------------------------|-------------------------|------|------|---------------------------|----|--|
|   |                                                                                                                             | CHECKED                 |      |      |                           |    |  |
|   |                                                                                                                             | ENG APPR.               |      |      | SPRING CLIP               |    |  |
|   |                                                                                                                             | MFG APPR.               |      |      | SEKING CLIF               |    |  |
|   | MATERIAL CEE NOTE 1                                                                                                         | Q.A.                    |      |      |                           |    |  |
| E | SEE NOTE 1                                                                                                                  | COMMENTS:               |      |      | $\exists$                 |    |  |
|   | SEE NOTE 2                                                                                                                  |                         |      |      | SIZE DWG. NO.             | ٧. |  |
|   | FINISH                                                                                                                      |                         |      |      | <b>A</b> 4521-14-40-2-N - |    |  |
|   | SEE NOTE 3                                                                                                                  | DRAWING IS NOT TO SCALE |      |      | SHEET 1 OF                | 1  |  |