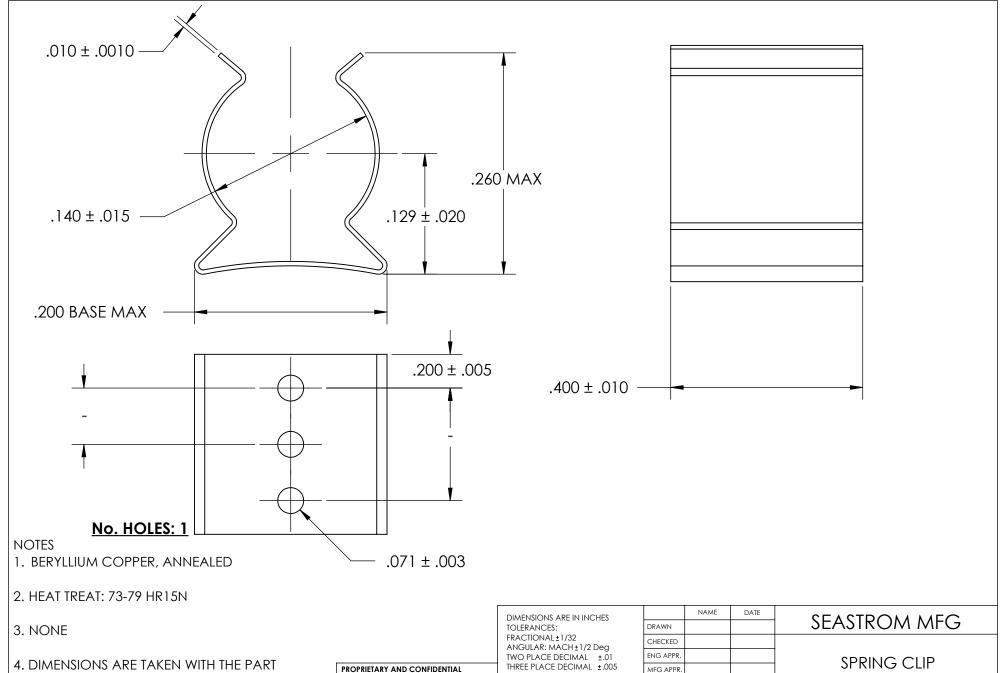

CLAMPED TO A FLAT SURFACE AND A DUMMY COMPONENT IN PLACE.

THE INFORMATION CONTAINED IN THIS DRAWING IS THE SOLE PROPERTY OF SEASTROM MANUFACTURING. ANY REPRODUCTION IN PART OR AS A WHOLE WITHOUT THE WRITTEN PERMISSION OF SEASTROM MANUFACTURING IS PROHIBITED.

|  | DIMENSIONS ARE IN INCHES TOLERANCES: FRACTIONAL±1/32 ANGULAR: MACH±1/2 Deg TWO PLACE DECIMAL ±.01 | NAME DATE               |  |  | SEASTROM MFG |               |           |     |      |      |
|--|---------------------------------------------------------------------------------------------------|-------------------------|--|--|--------------|---------------|-----------|-----|------|------|
|  |                                                                                                   | DRAWN                   |  |  |              | SLASINOM MIFG |           |     |      |      |
|  |                                                                                                   | CHECKED                 |  |  |              | SPRING CLIP   |           |     |      |      |
|  |                                                                                                   | ENG APPR.               |  |  |              |               |           |     |      |      |
|  | THREE PLACE DECIMAL ±.005  MATERIAL SEE NOTE 1                                                    | MFG APPR.               |  |  |              |               |           |     |      |      |
|  |                                                                                                   | Q.A.                    |  |  |              |               |           |     |      |      |
|  |                                                                                                   | COMMENTS:               |  |  | 1            |               |           |     |      |      |
|  | HEAT TREAT<br>SEE NOTE 2                                                                          |                         |  |  |              | DWG. NO.      |           |     |      | REV. |
|  | FINISH<br>SEE NOTE 3                                                                              | 1                       |  |  |              |               | 4521-14-4 | -0- |      | -    |
|  |                                                                                                   | DRAWING IS NOT TO SCALE |  |  | SHEET 1 OF   |               |           |     | OF 1 |      |