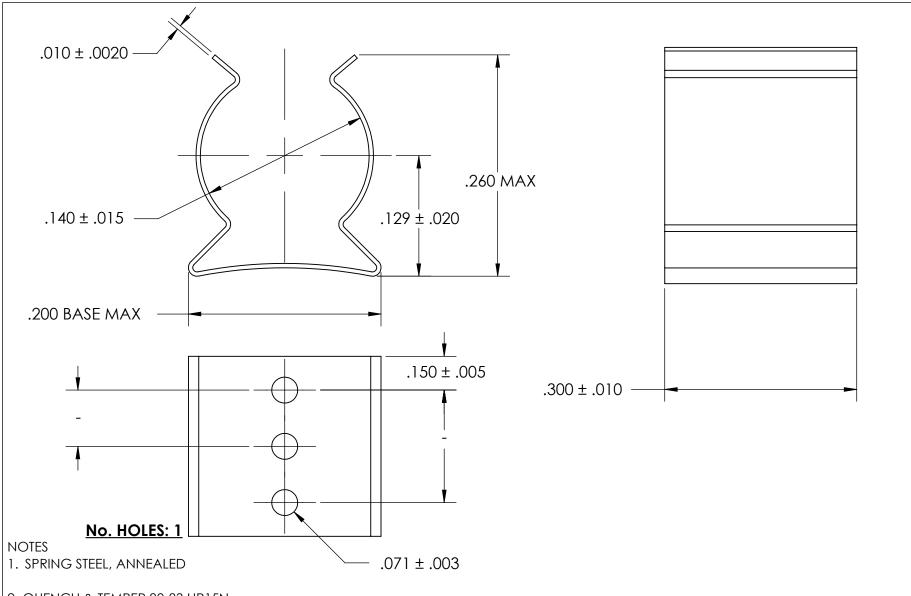

2. QUENCH & TEMPER 80-83 HR15N

3. SILVER PLATE PER ASTM B700 TYPE 1 GRADE A CLASS S, 2.5µm TH W/NICKEL UNDERPLATE W/BAKE

4. DÍMENSIONS ARE TAKEN WITH THE PART CLAMPED TO A FLAT SURFACE AND A DUMMY COMPONENT IN PLACE.

5. DIMENSIONS APPLY PRIOR TO PLATING.

PROPRIETARY AND CONFIDENTIAL

THE INFORMATION CONTAINED IN THIS DRAWING IS THE SOLE PROPERTY OF SEASTROM MANUFACTURING. ANY REPRODUCTION IN PART OR AS A WHOLE WITHOUT THE WRITTEN PERMISSION OF SEASTROM MANUFACTURING IS PROHIBITED.

|     | DIMENSIONS ARE IN INCHES TOLERANCES: FRACTIONAL±1/32 ANGULAR: MACH±1/2 Deg TWO PLACE DECIMAL ±.01 THREE PLACE DECIMAL ±.005 |                         | NAME | DATE |               | SEASTROM MFG     |  |
|-----|-----------------------------------------------------------------------------------------------------------------------------|-------------------------|------|------|---------------|------------------|--|
|     |                                                                                                                             | DRAWN                   |      |      | SPRING CLIP   |                  |  |
|     |                                                                                                                             | CHECKED                 |      |      |               |                  |  |
|     |                                                                                                                             | ENG APPR.               |      |      |               |                  |  |
|     |                                                                                                                             | MFG APPR.               |      |      |               |                  |  |
| - 1 | SEE NOTE 1                                                                                                                  | Q.A.                    |      |      |               |                  |  |
|     |                                                                                                                             | COMMENTS:               |      |      | 1             |                  |  |
| - 1 | heat treat<br>SEE NOTE 2                                                                                                    |                         |      |      | SIZE DWG. NO. | DWG. NO.   REV.  |  |
| Ī   | FINISH                                                                                                                      |                         |      |      | Α             | 4521-14-30-2-S - |  |
|     | SEE NOTE 3                                                                                                                  | DRAWING IS NOT TO SCALE |      |      |               | SHEET 1 OF 1     |  |