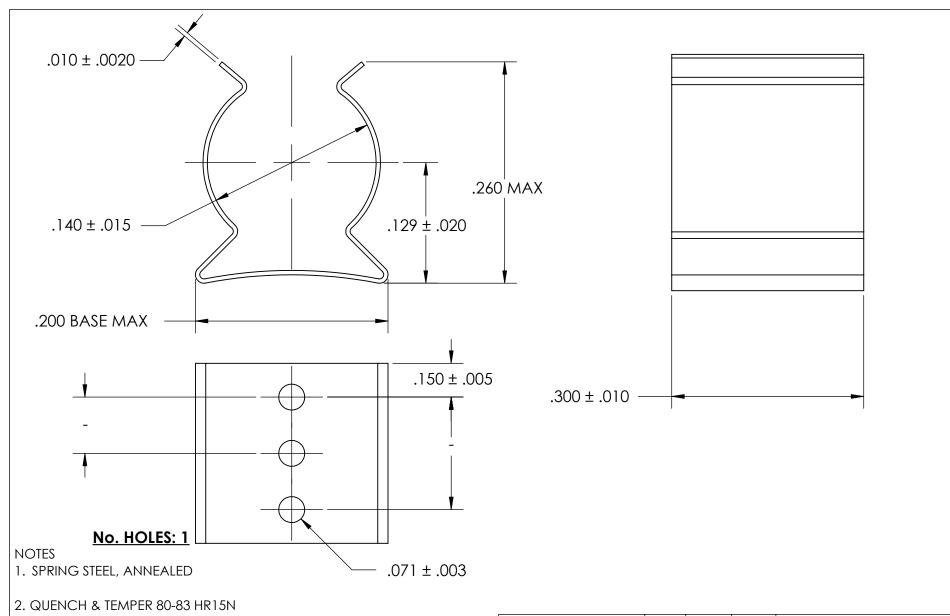

- 3. NICKEL PLATE PER AMS QQ-N-290 CLASS 1 GRADE G w/BAKE
- 4. DIMENSIONS ARE TAKEN WITH THE PART CLAMPED TO A FLAT SURFACE AND A DUMMY COMPONENT IN PLACE.
- 5. DIMENSIONS APPLY PRIOR TO PLATING.

|   | DIMENSIONS ARE IN INCHES TOLERANCES: FRACTIONAL±1/32 ANGULAR: MACH±1/2 Deg TWO PLACE DECIMAL ±.01 | DRAWN                   | NAME | DATE | SEASTROM MFG              |
|---|---------------------------------------------------------------------------------------------------|-------------------------|------|------|---------------------------|
|   |                                                                                                   | CHECKED                 |      |      | SPRING CLIP               |
|   |                                                                                                   | ENG APPR.               |      |      |                           |
|   | THREE PLACE DECIMAL ±.005                                                                         | MFG APPR.               |      |      | 31 KING CLII              |
| E | MATERIAL<br>SEE NOTE 1                                                                            | Q.A.                    |      |      |                           |
|   |                                                                                                   | COMMENTS:               |      |      |                           |
|   | SEE NOTE 2                                                                                        |                         |      |      | SIZE DWG. NO.             |
|   | FINISH                                                                                            |                         |      |      | <b>A</b> 4521-14-30-2-N - |
|   | SEE NOTE 3                                                                                        | DRAWING IS NOT TO SCALE |      |      | SHEET 1 OF 1              |