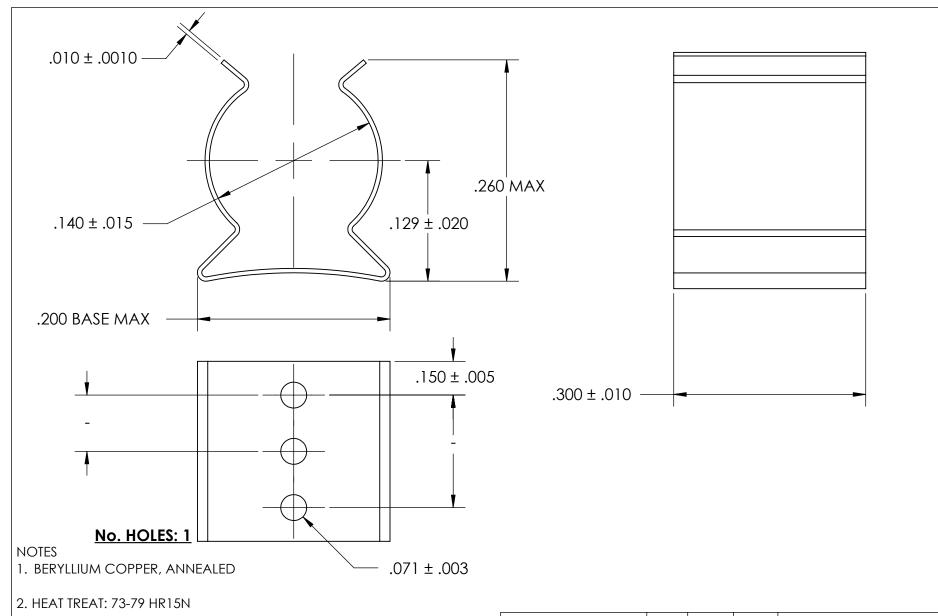

3. SILVER PLATE PER ASTM B700 TYPE 1 GRADE A CLASS S, 2.5µm TH W/NICKEL UNDERPLATE

4. DIMENSIONS ARE TAKEN WITH THE PART CLAMPED TO A FLAT SURFACE AND A DUMMY COMPONENT IN PLACE.

5. DIMENSIONS APPLY PRIOR TO PLATING.

|   | DIMENSIONS ARE IN INCHES<br>TOLERANCES:<br>FRACTIONAL±1/32<br>ANGULAR: MACH±1/2 Deg<br>TWO PLACE DECIMAL ±.01 | DRAWN                   | NAME | DATE | SEASTROM MFG |                   |  |
|---|---------------------------------------------------------------------------------------------------------------|-------------------------|------|------|--------------|-------------------|--|
|   |                                                                                                               | CHECKED                 |      |      |              |                   |  |
|   |                                                                                                               | ENG APPR.               |      |      | SPRING CLIP  |                   |  |
|   | THREE PLACE DECIMAL ±.005                                                                                     | MFG APPR.               |      |      |              | SPRING CLIP       |  |
|   | MATERIAL CEE NOTE 1                                                                                           | Q.A.                    |      |      |              |                   |  |
| E | SEE NOTE 1                                                                                                    | COMMENTS:               |      |      |              |                   |  |
|   | HEAT TREAT                                                                                                    |                         |      |      | CIZE         | DWG: NO.          |  |
|   | SEE NOTE 2                                                                                                    |                         |      |      | A            | 4521-14-30-1-S    |  |
|   | FINISH                                                                                                        |                         |      |      |              | 4321-14-30-1-3  - |  |
|   | SEE NOTE 3                                                                                                    | DRAWING IS NOT TO SCALE |      |      |              | SHEET 1 OF 1      |  |