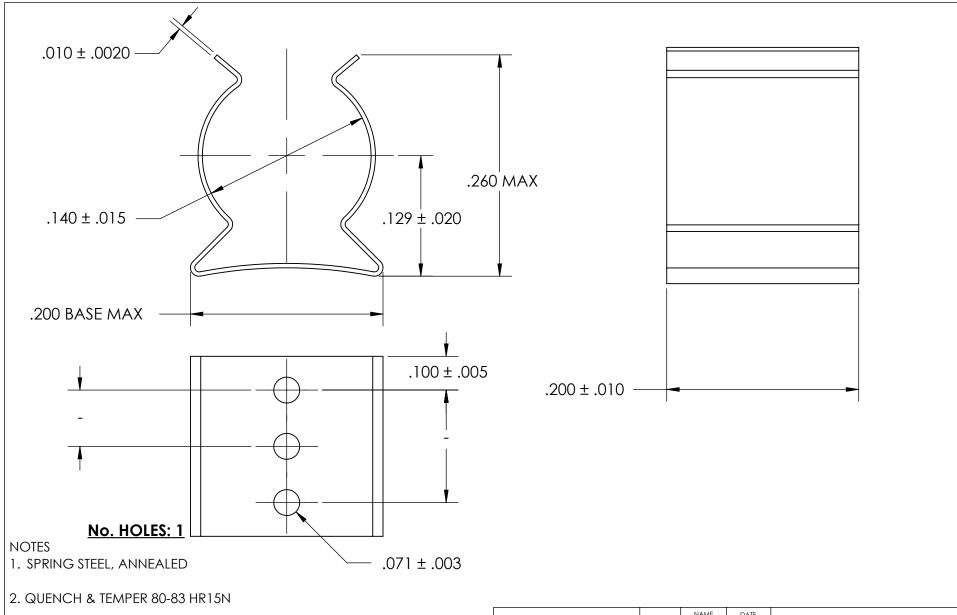

- 3. TIN PER ASTM B545 CLASS B w/BAKE
- 4. DIMENSIONS ARE TAKEN WITH THE PART CLAMPED TO A FLAT SURFACE AND A DUMMY COMPONENT IN PLACE.
- 5. DIMENSIONS APPLY PRIOR TO PLATING.

|  | DIMENSIONS ARE IN INCHES TOLERANCES: FRACTIONAL±1/32 ANGULAR: MACH±1/2 Deg TWO PLACE DECIMAL ±.01 |                         | NAME | DATE |   | SEASTROM MFG             |  |  |
|--|---------------------------------------------------------------------------------------------------|-------------------------|------|------|---|--------------------------|--|--|
|  |                                                                                                   | DRAWN                   |      |      |   |                          |  |  |
|  |                                                                                                   | CHECKED                 |      |      |   |                          |  |  |
|  |                                                                                                   | ENG APPR.               |      |      |   | SPRING CLIP              |  |  |
|  | THREE PLACE DECIMAL ±.005                                                                         | MFG APPR.               |      |      |   |                          |  |  |
|  | SEE NOTE 1                                                                                        | Q.A.                    |      |      | 1 |                          |  |  |
|  |                                                                                                   | COMMENTS:               |      |      | 1 |                          |  |  |
|  | SEE NOTE 2                                                                                        |                         |      |      |   | DWG. NO. 4501 1 4 00 0 T |  |  |
|  | FINISH<br>SEE NOTE 3                                                                              |                         |      |      | Α | 4521-14-20-2-T -         |  |  |
|  |                                                                                                   | DRAWING IS NOT TO SCALE |      |      | 1 | SHFFT 1 OF               |  |  |