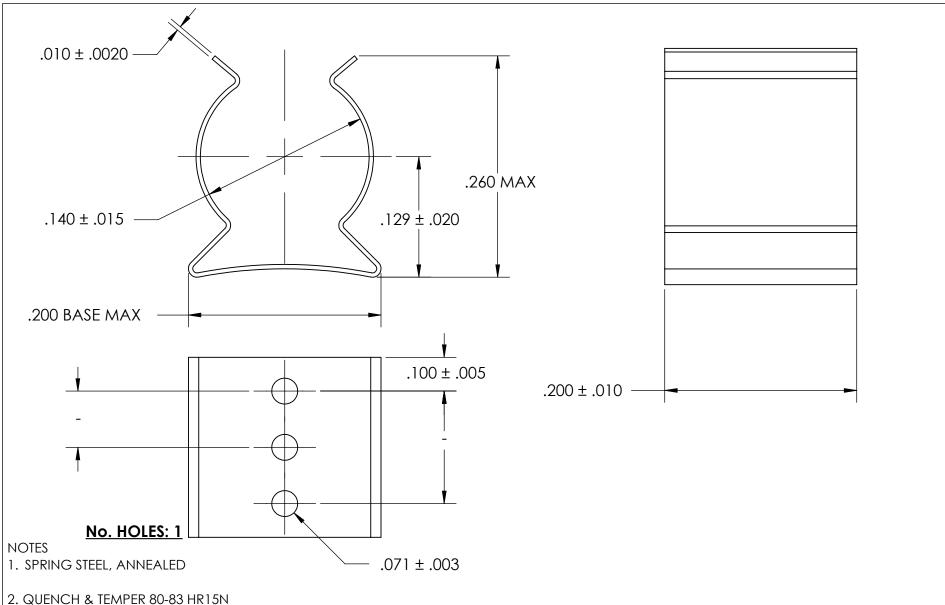

- 3. CADMIUM PLATE PER AMS QQ-P-416 TYPE II CLASS 2 w/BAKE
- 4. DIMENSIONS ARE TAKEN WITH THE PART CLAMPED TO A FLAT SURFACE AND A DUMMY COMPONENT IN PLACE.
- 5. DIMENSIONS APPLY PRIOR TO PLATING.

|  | DIMENSIONS ARE IN INCHES TOLERANCES: FRACTIONAL±1/32 ANGULARL±1/22 Deg TWO PLACE DECIMAL ±.01 | DRAWN                   | NAME | DATE | SEASTROM MFG |                    |  |
|--|-----------------------------------------------------------------------------------------------|-------------------------|------|------|--------------|--------------------|--|
|  |                                                                                               | CHECKED                 |      |      | SPRING CLIP  |                    |  |
|  |                                                                                               | ENG APPR.               |      |      |              |                    |  |
|  | THREE PLACE DECIMAL ±.005                                                                     | MFG APPR.               |      |      |              |                    |  |
|  | SEE NOTE 1                                                                                    | Q.A.                    |      |      |              |                    |  |
|  |                                                                                               | COMMENTS:               |      |      |              |                    |  |
|  | HEAT TREAT                                                                                    |                         |      |      | 0175         | Tana da            |  |
|  | SEE NOTE 2                                                                                    |                         |      |      | A            | 4521-14-20-2-C2    |  |
|  | FINISH                                                                                        |                         |      |      | ^            | 4321-14-20-2-02  - |  |
|  | SEE NOTE 3                                                                                    | DRAWING IS NOT TO SCALE |      |      |              | SHEET 1 OF 1       |  |