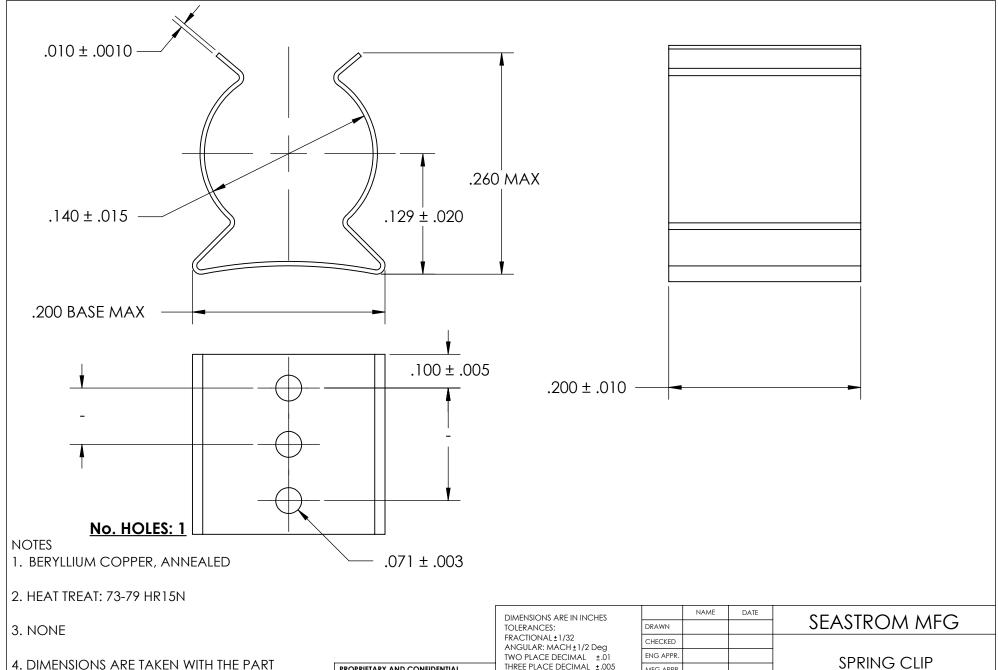

CLAMPED TO A FLAT SURFACE AND A DUMMY COMPONENT IN PLACE.

PROPRIETARY AND CONFIDENTIAL

THE INFORMATION CONTAINED IN THIS DRAWING IS THE SOLE PROPERTY OF SEASTROM MANUFACTURING. ANY REPRODUCTION IN PART OR AS A WHOLE WITHOUT THE WRITTEN PERMISSION OF SEASTROM MANUFACTURING IS PROHIBITED.

|  | DIMENSIONS ARE IN INCHES TOLERANCES: FRACTIONAL±1/32 ANGULAR: MACH±1/2 Deg TWO PLACE DECIMAL ±.01 | NAME DATE               |  |  | SEASTROM MFG |             |          |     |   |      |
|--|---------------------------------------------------------------------------------------------------|-------------------------|--|--|--------------|-------------|----------|-----|---|------|
|  |                                                                                                   | DRAWN                   |  |  |              | 3LASTROWING |          |     |   |      |
|  |                                                                                                   | CHECKED                 |  |  |              | SPRING CLIP |          |     |   |      |
|  |                                                                                                   | ENG APPR.               |  |  |              |             |          |     |   |      |
|  | THREE PLACE DECIMAL ±.005  MATERIAL SEE NOTE 1                                                    | MFG APPR.               |  |  |              |             |          |     |   |      |
|  |                                                                                                   | Q.A.                    |  |  |              |             |          |     |   |      |
|  |                                                                                                   | COMMENTS:               |  |  | 1            |             |          |     |   |      |
|  | HEAT TREAT<br>SEE NOTE 2                                                                          |                         |  |  |              | DWG. NO.    |          |     |   | REV. |
|  | FINISH<br>SEE NOTE 3                                                                              |                         |  |  |              |             | 4521-14- | 20- | 1 | -    |
|  |                                                                                                   | DRAWING IS NOT TO SCALE |  |  | SHEET 1 OF 1 |             |          |     |   | OF 1 |