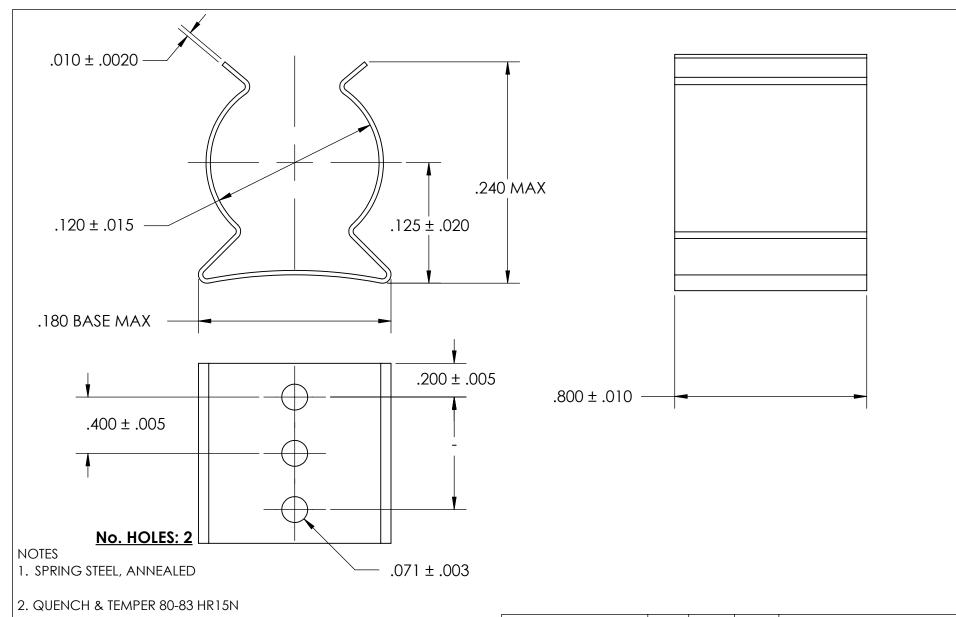

- 3. CADMIUM PLATE PER AMS QQ-P-416 TYPE II CLASS 2 w/BAKE
- 4. DIMENSIONS ARE TAKEN WITH THE PART CLAMPED TO A FLAT SURFACE AND A DUMMY COMPONENT IN PLACE.
- 5. DIMENSIONS APPLY PRIOR TO PLATING.

|   | DIMENSIONS ARE IN INCHES TOLERANCES: FRACTIONAL±1/32 ANGULAR: MACH±1/2 Deg TWO PLACE DECIMAL ±.01 THREE PLACE DECIMAL ±.005 | DRAWN                   | NAME | DATE | SEASTROM MFG     |                    |
|---|-----------------------------------------------------------------------------------------------------------------------------|-------------------------|------|------|------------------|--------------------|
|   |                                                                                                                             | CHECKED                 |      |      |                  |                    |
|   |                                                                                                                             | ENG APPR.               |      |      | SPRING CLIP      |                    |
|   |                                                                                                                             | MFG APPR.               |      |      | 3 SPRING CLIP    |                    |
|   | MATERIAL CEE NOTE 1                                                                                                         | Q.A.                    |      |      |                  |                    |
| E | SEE NOTE 1                                                                                                                  | COMMENTS:               |      |      |                  |                    |
|   | HEAT TREAT<br>SEE NOTE 2                                                                                                    |                         |      |      | SIZE<br><b>A</b> | DWG. NO. REV.      |
|   | FINISH                                                                                                                      |                         |      |      |                  | 4521-12-80-2-C2  - |
|   | SEE NOTE 3                                                                                                                  | DRAWING IS NOT TO SCALE |      |      |                  | SHEET 1 OF 1       |