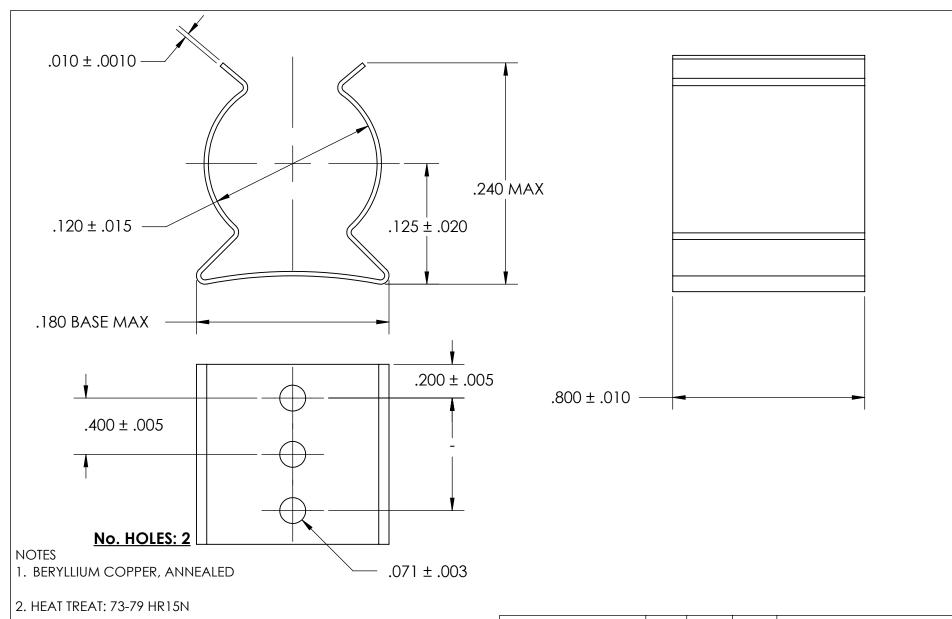

3. SILVER PLATE PER ASTM B700 TYPE 1 GRADE A CLASS S, 2.5µm TH W/NICKEL UNDERPLATE

4. DIMENSIONS ARE TAKEN WITH THE PART CLAMPED TO A FLAT SURFACE AND A DUMMY COMPONENT IN PLACE.

5. DIMENSIONS APPLY PRIOR TO PLATING.

|   | DIMENSIONS ARE IN INCHES                                                                                       |                         | NAME | DATE |              | SEASTROM MFG       |  |
|---|----------------------------------------------------------------------------------------------------------------|-------------------------|------|------|--------------|--------------------|--|
|   | TOLERANCES:<br>FRACTIONAL±1/32<br>ANGULAR: MACH±1/2 Deg<br>TWO PLACE DECIMAL ±.01<br>THREE PLACE DECIMAL ±.005 | DRAWN                   |      |      | SEASTROW MEG |                    |  |
|   |                                                                                                                | CHECKED                 |      |      |              |                    |  |
|   |                                                                                                                | ENG APPR.               |      |      | CDDINIC CLID |                    |  |
|   |                                                                                                                | MFG APPR.               |      |      | SPRING CLIP  |                    |  |
|   | MATERIAL                                                                                                       | Q.A.                    |      |      |              |                    |  |
| E | SEE NOTE 1                                                                                                     | COMMENTS:               |      |      | 1            |                    |  |
|   | HEAT TREAT                                                                                                     |                         |      |      |              |                    |  |
|   | SEE NOTE 2                                                                                                     |                         |      |      |              | 4521-12-80-1-S REV |  |
|   | FINISH                                                                                                         |                         |      |      | Α            | 4521-12-00-1-5 -   |  |
|   | SEE NOTE 3                                                                                                     | DRAWING IS NOT TO SCALE |      |      |              | SHEET 1 OF 1       |  |