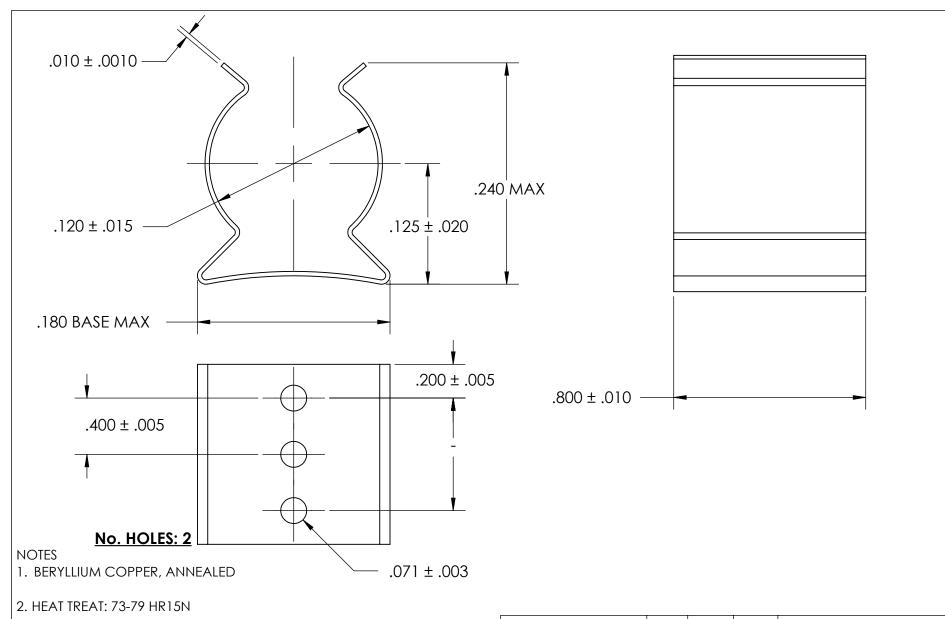

- 3. CADMIUM PLATE PER AMS QQ-P-416 TYPE II CLASS 2
- 4. DIMENSIONS ARE TAKEN WITH THE PART CLAMPED TO A FLAT SURFACE AND A DUMMY COMPONENT IN PLACE.
- 5. DIMENSIONS APPLY PRIOR TO PLATING.

|   | DIMENSIONS ARE IN INCHES TOLERANCES: FRACTIONAL±1/32 ANGULAR: MACH±1/2 Deg TWO PLACE DECIMAL ±.01 THREE PLACE DECIMAL ±.005 |                         | NAME | DATE |               | SEASTROM MFG                  |  |
|---|-----------------------------------------------------------------------------------------------------------------------------|-------------------------|------|------|---------------|-------------------------------|--|
|   |                                                                                                                             | DRAWN                   |      |      | 3LASTROM MI G |                               |  |
|   |                                                                                                                             | CHECKED                 |      |      | SPRING CLIP   |                               |  |
|   |                                                                                                                             | ENG APPR.               |      |      |               |                               |  |
|   |                                                                                                                             | MFG APPR.               |      |      |               |                               |  |
|   | MATERIAL                                                                                                                    | Q.A.                    |      |      |               |                               |  |
| Е | SEE NOTE 1                                                                                                                  | COMMENTS:               |      |      | 1             |                               |  |
|   | HEAT TREAT                                                                                                                  |                         |      |      |               |                               |  |
|   | SEE NOTE 2                                                                                                                  |                         |      |      |               | DWG. NO. 4EQ1 10 00 1 CQ REV. |  |
|   | FINISH                                                                                                                      |                         |      |      | Α             | 4521-12-80-1-C2  -            |  |
|   | SEE NOTE 3                                                                                                                  | DRAWING IS NOT TO SCALE |      |      |               | SHEET 1 OF 1                  |  |