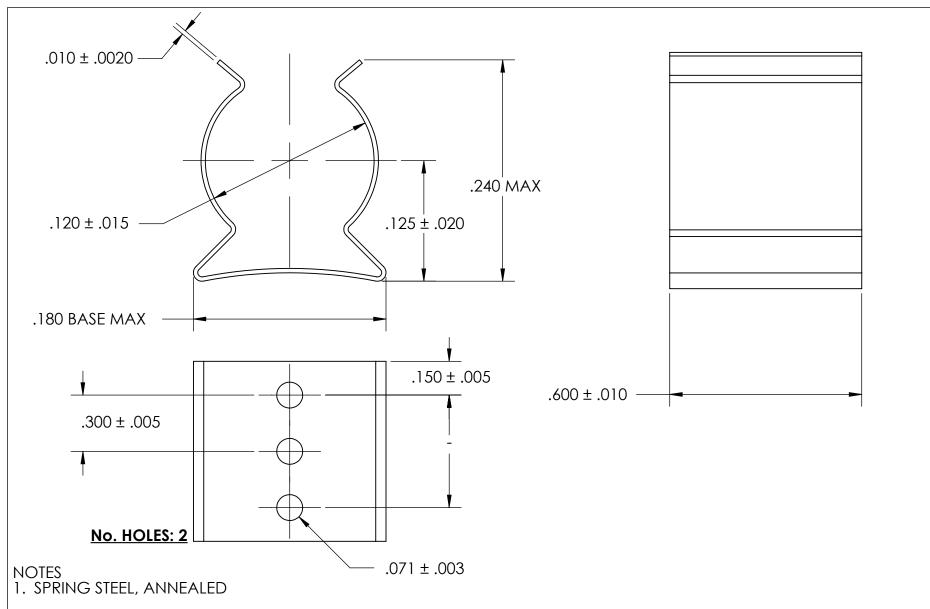

- 2. QUENCH & TEMPER 80-83 HR15N
- 3. NONE
- 4. DIMENSIONS ARE TAKEN WITH THE PART CLAMPED TO A FLAT SURFACE AND A DUMMY COMPONENT IN PLACE.

| DIMENSIONS ARE IN INCHES TOLERANCES: FRACTIONAL±1/32 ANGULAR: MACH±1/2 Deg TWO PLACE DECIMAL ±.01 THREE PLACE DECIMAL ±.005  MATERIAL SEE NOTE 1 | DRAWN                   | NAME | DATE | SEASTROM MFG |              |      |
|--------------------------------------------------------------------------------------------------------------------------------------------------|-------------------------|------|------|--------------|--------------|------|
|                                                                                                                                                  | CHECKED                 |      |      |              |              |      |
|                                                                                                                                                  | ENG APPR.               |      |      | SPRING CLIP  |              |      |
|                                                                                                                                                  | MFG APPR.               |      |      |              |              |      |
|                                                                                                                                                  | Q.A.                    |      |      |              |              |      |
|                                                                                                                                                  | COMMENTS:               |      |      |              |              |      |
| HEAT TREAT                                                                                                                                       |                         |      |      |              |              |      |
| SEE NOTE 2                                                                                                                                       |                         |      |      |              | DWG. NO.     | REV. |
| FINISH                                                                                                                                           |                         |      |      | Α            | 4521-12-60-2 | -    |
| SEE NOTE 3                                                                                                                                       | DRAWING IS NOT TO SCALE |      |      |              | SHEET 1 C    | )F 1 |