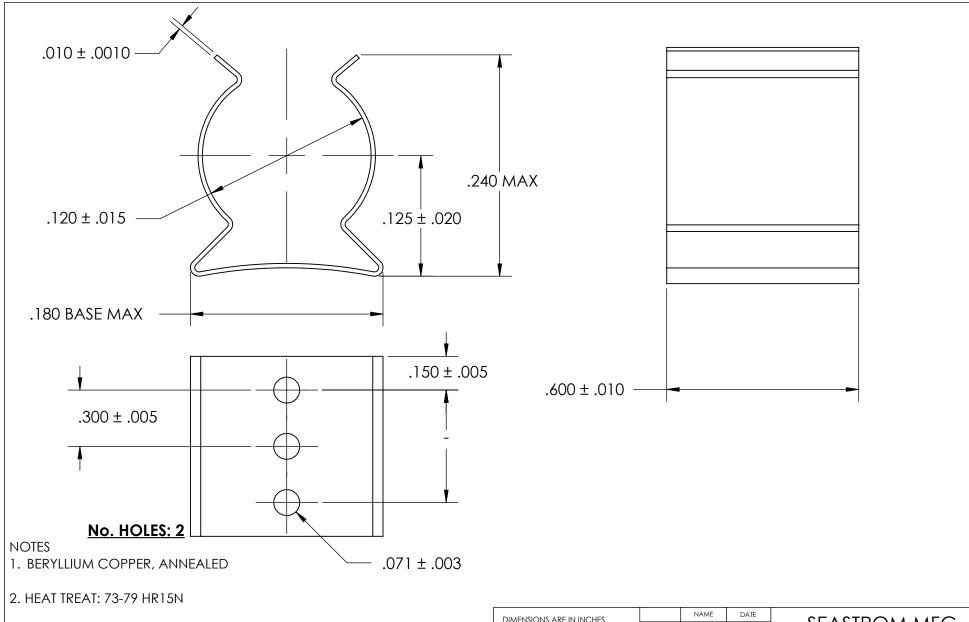

3. NICKEL PLATE PER AMS QQ-N-290 CLASS 1 GRADE G

4. DIMENSIONS ARE TAKEN WITH THE PART CLAMPED TO A FLAT SURFACE AND A DUMMY COMPONENT IN PLACE.

5. DIMENSIONS APPLY PRIOR TO PLATING.

|   | DIMENSIONS ARE IN INCHES                                                                                    |                         | NAME | DAIE | 1           |                   |  |
|---|-------------------------------------------------------------------------------------------------------------|-------------------------|------|------|-------------|-------------------|--|
|   | TOLERANCES:                                                                                                 | DRAWN                   |      |      |             | SEASTROM MFG      |  |
|   | FRACTIONAL±1/32 ANGULAR: MACH±1/2 Deg TWO PLACE DECIMAL ±.01 THREE PLACE DECIMAL ±.005  MATERIAL SEE NOTE 1 | CHECKED                 |      |      | SPRING CLIP |                   |  |
|   |                                                                                                             | ENG APPR.               |      |      |             |                   |  |
|   |                                                                                                             | MFG APPR.               |      |      |             | SEKTING CLIF      |  |
| E |                                                                                                             | Q.A.                    |      |      |             |                   |  |
|   |                                                                                                             | COMMENTS:               |      |      | 1           |                   |  |
|   | HEAT TREAT<br>SEE NOTE 2                                                                                    |                         |      |      | SIZE        | DWG. NO.          |  |
|   | FINISH<br>SEE NOTE 3                                                                                        | 1                       |      |      |             | 4521-12-60-1-N  - |  |
|   |                                                                                                             | DRAWING IS NOT TO SCALE |      |      |             | SHEET 1 OF 1      |  |