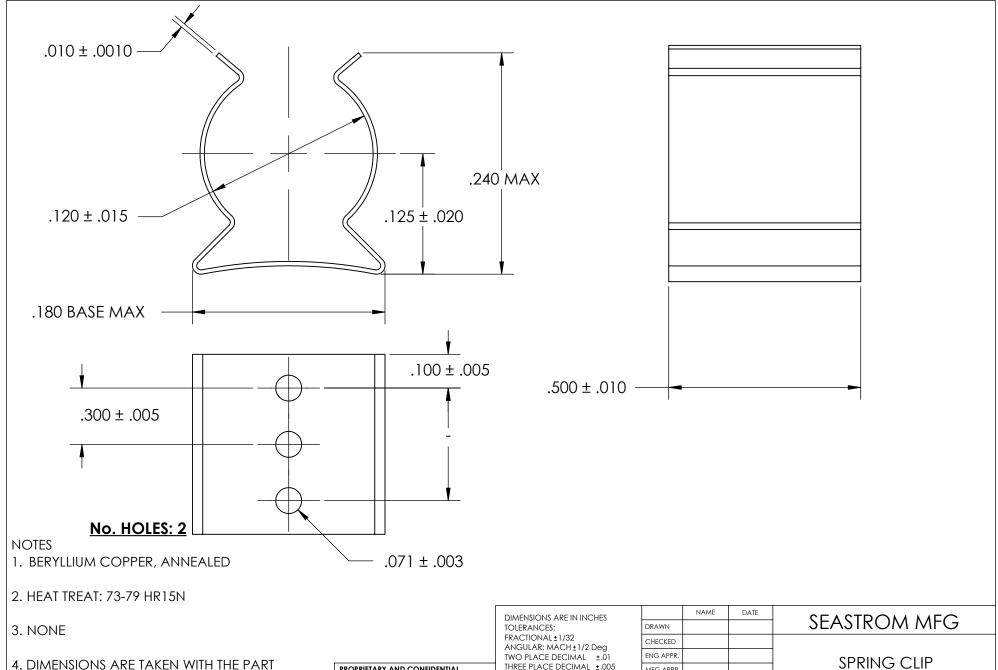

CLAMPED TO A FLAT SURFACE AND A DUMMY COMPONENT IN PLACE.

PROPRIETARY AND CONFIDENTIAL

THE INFORMATION CONTAINED IN THIS DRAWING IS THE SOLE PROPERTY OF SEASTROM MANUFACTURING. ANY REPRODUCTION IN PART OR AS A WHOLE WITHOUT THE WRITTEN PERMISSION OF SEASTROM MANUFACTURING IS PROHIBITED.

|  | DIMENSIONS ARE IN INCHES TOLERANCES: FRACTIONAL±1/32 ANGULAR: MACH±1/2 Deg TWO PLACE DECIMAL ±.01 |                         | NAME | DAIE | 1            | <b>℃</b>     | MEC         |    |      |  |
|--|---------------------------------------------------------------------------------------------------|-------------------------|------|------|--------------|--------------|-------------|----|------|--|
|  |                                                                                                   | DRAWN                   |      |      |              | SEASTROM MFG |             |    |      |  |
|  |                                                                                                   | CHECKED                 |      |      |              |              |             |    |      |  |
|  |                                                                                                   | ENG APPR.               |      |      | SPRING CLIP  |              |             |    |      |  |
|  | THREE PLACE DECIMAL ±.005  MATERIAL SEE NOTE 1                                                    | MFG APPR.               |      |      |              | 31 KING CLII |             |    |      |  |
|  |                                                                                                   | Q.A.                    |      |      |              |              |             |    |      |  |
|  |                                                                                                   | COMMENTS:               |      |      | 1            |              |             |    |      |  |
|  | HEAT TREAT<br>SEE NOTE 2                                                                          |                         |      |      |              | DWG. NO.     |             |    | REV. |  |
|  | FINISH<br>SEE NOTE 3                                                                              |                         |      |      |              |              | 4521-12-50- | .] | -    |  |
|  |                                                                                                   | DRAWING IS NOT TO SCALE |      |      | SHEET 1 OF 1 |              |             |    | OF 1 |  |