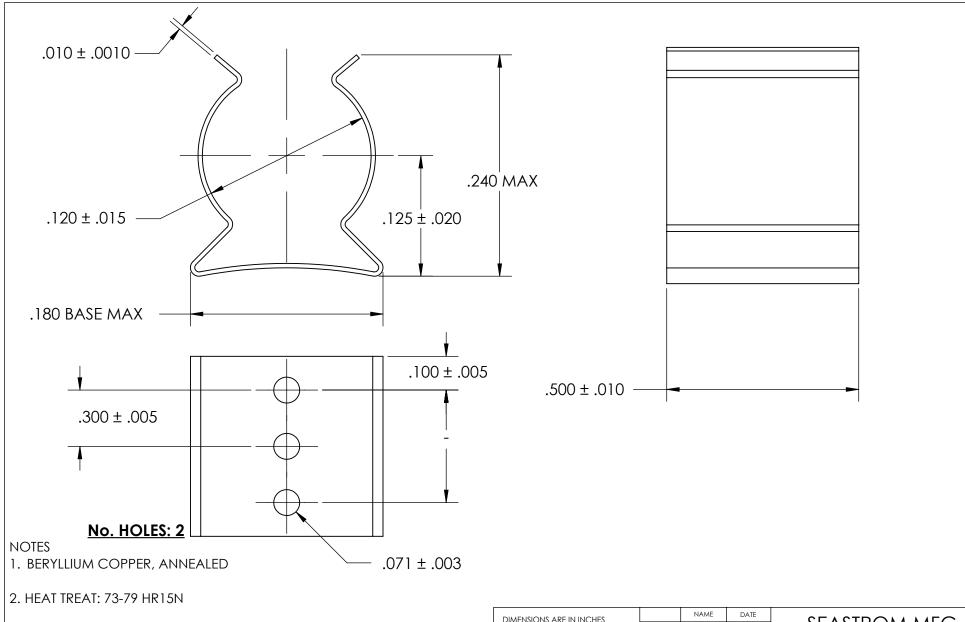

3. TIN PER ASTM B545 CLASS B

4. DIMENSIONS ARE TAKEN WITH THE PART CLAMPED TO A FLAT SURFACE AND A DUMMY COMPONENT IN PLACE.

5. DIMENSIONS APPLY PRIOR TO PLATING.

|   | DIMENSIONS ARE IN INCHES TOLERANCES: FRACTIONAL± 1/32 ANGULAR: MACH±1/2 Deg TWO PLACE DECIMAL ±.01 THREE PLACE DECIMAL ±.005 | DRAWN                   | NAME | DATE |             | SEASTROM MFG      |  |
|---|------------------------------------------------------------------------------------------------------------------------------|-------------------------|------|------|-------------|-------------------|--|
|   |                                                                                                                              | CHECKED                 |      |      | SPRING CLIP |                   |  |
|   |                                                                                                                              | ENG APPR.               |      |      |             |                   |  |
|   |                                                                                                                              | MFG APPR.               |      |      |             |                   |  |
|   | MATERIAL                                                                                                                     | Q.A.                    |      |      |             |                   |  |
|   | SEE NOTE 1                                                                                                                   | COMMENTS:               |      |      | 1           |                   |  |
| = | HEAT TREAT<br>SEE NOTE 2                                                                                                     |                         |      |      |             | DWG. NO.          |  |
|   | FINISH                                                                                                                       |                         |      |      | Α           | 4521-12-50-1-T  - |  |
|   | SEE NOTE 3                                                                                                                   | DRAWING IS NOT TO SCALE |      |      |             | SHEET 1 OF 1      |  |