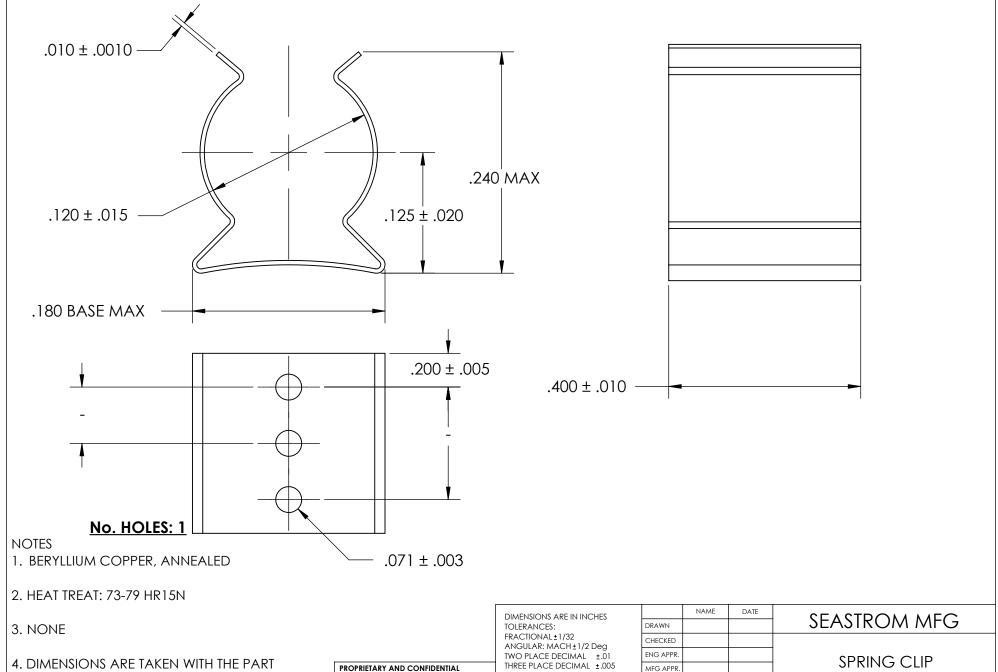

CLAMPED TO A FLAT SURFACE AND A DUMMY COMPONENT IN PLACE.

THE INFORMATION CONTAINED IN THIS DRAWING IS THE SOLE PROPERTY OF SEASTROM MANUFACTURING. ANY REPRODUCTION IN PART OR AS A WHOLE WITHOUT THE WRITTEN PERMISSION OF SEASTROM MANUFACTURING IS PROHIBITED.

|   | DIMENSIONS ARE IN INCHES TOLERANCES: FRACTIONAL±1/32 ANGULAR: MACH±1/2 Deg TWO PLACE DECIMAL ±.01 THREE PLACE DECIMAL ±.005 |                         | NAME DATE |  | SEASTROM MFG |               |           |           |      |
|---|-----------------------------------------------------------------------------------------------------------------------------|-------------------------|-----------|--|--------------|---------------|-----------|-----------|------|
|   |                                                                                                                             | DRAWN                   |           |  |              | SEASIROM MICG |           |           |      |
|   |                                                                                                                             | CHECKED                 |           |  |              | SPRING CLIP   |           |           |      |
|   |                                                                                                                             | ENG APPR.               |           |  |              |               |           |           |      |
|   |                                                                                                                             | MFG APPR.               |           |  |              | 311           | KIING CLI | LIF       |      |
|   | MATERIAL                                                                                                                    | Q.A.                    |           |  |              |               |           |           |      |
|   | SEE NOTE 1                                                                                                                  | COMMENTS:               |           |  |              |               |           |           |      |
| Ξ | HEAT TREAT<br>SEE NOTE 2                                                                                                    |                         |           |  |              | DWG. NO.      | 1 10 10   |           | REV. |
|   | FINISH                                                                                                                      |                         |           |  |              | 452           | 1-12-40-1 |           | -    |
|   | SEE NOTE 3                                                                                                                  | DRAWING IS NOT TO SCALE |           |  |              |               |           | SHEET 1 ( | ÒF 1 |