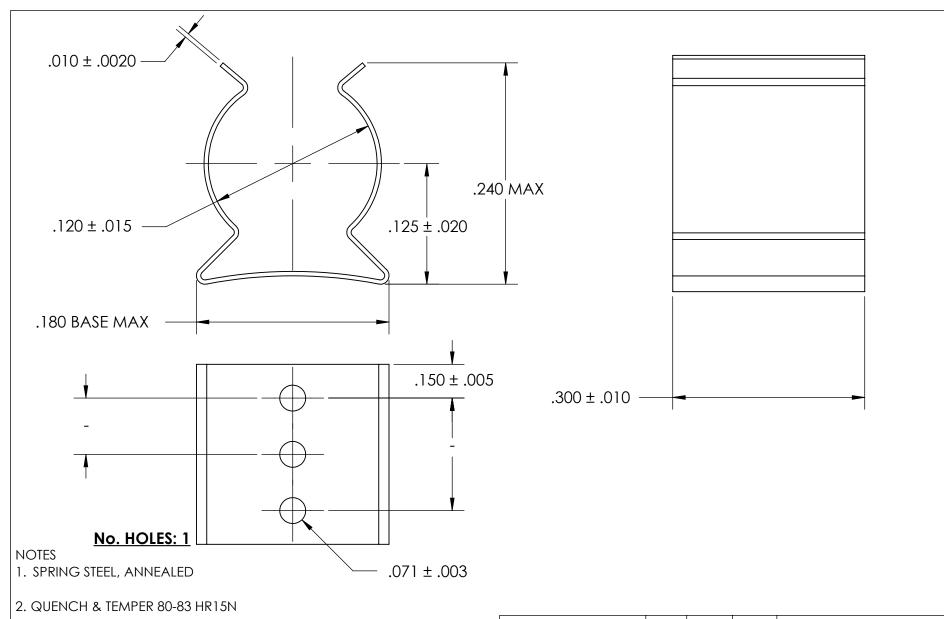

- 3. TIN PER ASTM B545 CLASS B w/BAKE
- 4. DIMENSIONS ARE TAKEN WITH THE PART CLAMPED TO A FLAT SURFACE AND A DUMMY COMPONENT IN PLACE.
- 5. DIMENSIONS APPLY PRIOR TO PLATING.

|  | DIMENSIONS ARE IN INCHES TOLERANCES: FRACTIONAL±1/32 ANGULAR: MACH±1/2 Deg TWO PLACE DECIMAL ±.01 |                         | NAME | DATE |              | SEASTROM MFG            |  |
|--|---------------------------------------------------------------------------------------------------|-------------------------|------|------|--------------|-------------------------|--|
|  |                                                                                                   | DRAWN                   |      |      | 3LASTROW MIG |                         |  |
|  |                                                                                                   | CHECKED                 |      |      |              |                         |  |
|  |                                                                                                   | ENG APPR.               |      |      | SPRING CLIP  |                         |  |
|  | THREE PLACE DECIMAL ±.005                                                                         | MFG APPR.               |      |      |              |                         |  |
|  | SEE NOTE 1                                                                                        | Q.A.                    |      |      |              |                         |  |
|  |                                                                                                   | COMMENTS:               |      |      | 1            |                         |  |
|  | HEAT TREAT                                                                                        |                         |      |      |              |                         |  |
|  | SEE NOTE 2                                                                                        |                         |      |      | A            | DWG. NO. 4FO1 10 20 0 T |  |
|  | FINISH                                                                                            |                         |      |      |              | 4521-12-30-2-T  -       |  |
|  | SEE NOTE 3                                                                                        | DRAWING IS NOT TO SCALE |      |      |              | SHEET 1 OF 1            |  |