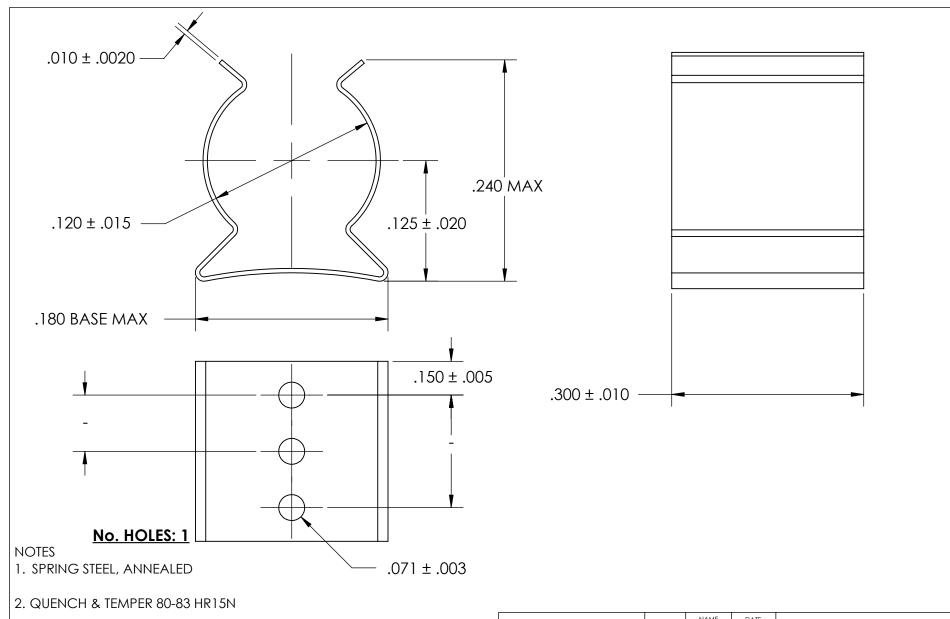

- 3. NICKEL PLATE PER AMS QQ-N-290 CLASS 1 GRADE G w/BAKE
- 4. DIMENSIONS ARE TAKEN WITH THE PART CLAMPED TO A FLAT SURFACE AND A DUMMY COMPONENT IN PLACE.
- 5. DIMENSIONS APPLY PRIOR TO PLATING.

## PROPRIETARY AND CONFIDENTIAL

THE INFORMATION CONTAINED IN THIS DRAWING IS THE SOLE PROPERTY OF SEASTROM MANUFACTURING, ANY REPRODUCTION IN PART OR AS A WHOLE WITHOUT THE WRITTEN PERMISSION OF SEASTROM MANUFACTURING IS PROHIBITED.

|  | DIMENSIONS ARE IN INCHES TOLERANCES: FRACTIONAL±1/32 ANGULAR: MACH±1/2 Deg TWO PLACE DECIMAL ±.01 THREE PLACE DECIMAL ±.005 | NAME DATE               |  |  |              |                |      |  |
|--|-----------------------------------------------------------------------------------------------------------------------------|-------------------------|--|--|--------------|----------------|------|--|
|  |                                                                                                                             | DRAWN                   |  |  | SEASTROM MFG |                |      |  |
|  |                                                                                                                             | CHECKED                 |  |  | SPRING CLIP  |                |      |  |
|  |                                                                                                                             | ENG APPR.               |  |  |              |                |      |  |
|  |                                                                                                                             | MFG APPR.               |  |  |              |                |      |  |
|  | MATERIAL<br>SEE NOTE 1                                                                                                      | Q.A.                    |  |  | ]            |                |      |  |
|  |                                                                                                                             | COMMENTS:               |  |  | 1            |                |      |  |
|  | HEAT TREAT<br>SEE NOTE 2                                                                                                    |                         |  |  |              | DWG. NO.       | REV. |  |
|  | FINISH<br>SEE NOTE 3                                                                                                        | <b>A</b>   4            |  |  |              | 4521-12-30-2-N | -    |  |
|  |                                                                                                                             | DRAWING IS NOT TO SCALE |  |  |              | SHEET 1 C      | OF 1 |  |
|  |                                                                                                                             |                         |  |  |              |                |      |  |