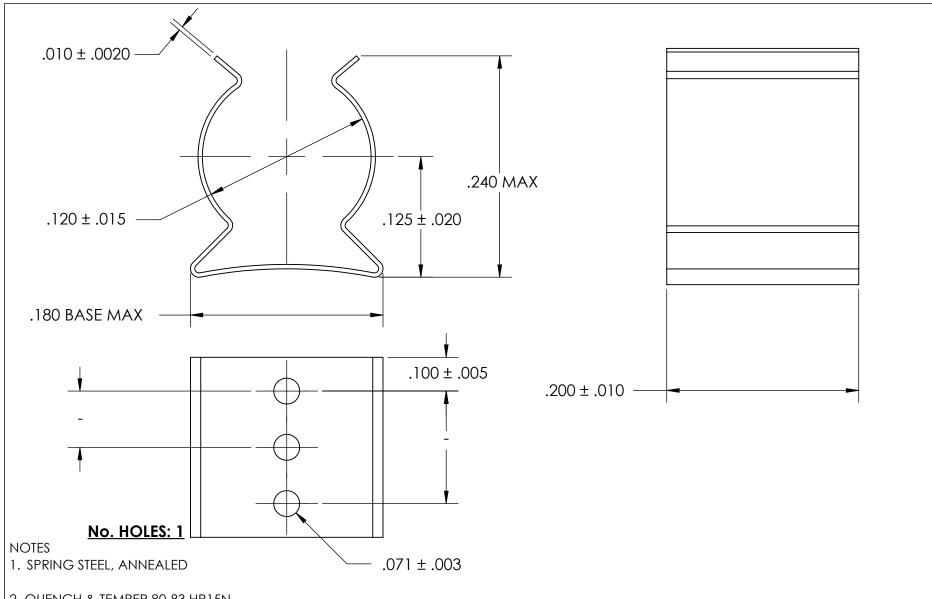

2. QUENCH & TEMPER 80-83 HR15N

3. SILVER PLATE PER ASTM B700 TYPE 1 GRADE A CLASS S, 2.5µm TH w/NICKEL UNDERPLATE w/BAKE

4. DIMENSIONS ARE TAKEN WITH THE PART CLAMPED TO A FLAT SURFACE AND A DUMMY COMPONENT IN PLACE.

5. DIMENSIONS APPLY PRIOR TO PLATING.

|   | DIMENSIONS ARE IN INCHES                                                                           | DDAWAI                  | NAME | DATE |                      | SEASTROM MFG     |  |
|---|----------------------------------------------------------------------------------------------------|-------------------------|------|------|----------------------|------------------|--|
|   | TOLERANCES: FRACTIONAL±1/32 ANGULAR: MACH±1/2 Deg TWO PLACE DECIMAL ±.01 THREE PLACE DECIMAL ±.005 | DRAWN                   |      |      | 027 (011(07)(17)(11) |                  |  |
|   |                                                                                                    | ENG APPR.               |      |      |                      |                  |  |
|   |                                                                                                    | MFG APPR.               |      |      | SPRING CLIP          |                  |  |
| Ī | SEE NOTE 1                                                                                         | Q.A.                    |      |      |                      |                  |  |
| E |                                                                                                    | COMMENTS:               |      |      | 1                    |                  |  |
|   | HEAT TREAT<br>SEE NOTE 2                                                                           |                         |      |      | SIZE DWG. NO         |                  |  |
| Ī | FINISH                                                                                             |                         |      |      | Α                    | 4521-12-20-2-S - |  |
|   | SEE NOTE 3                                                                                         | DRAWING IS NOT TO SCALE |      |      |                      | SHEET 1 OF 1     |  |