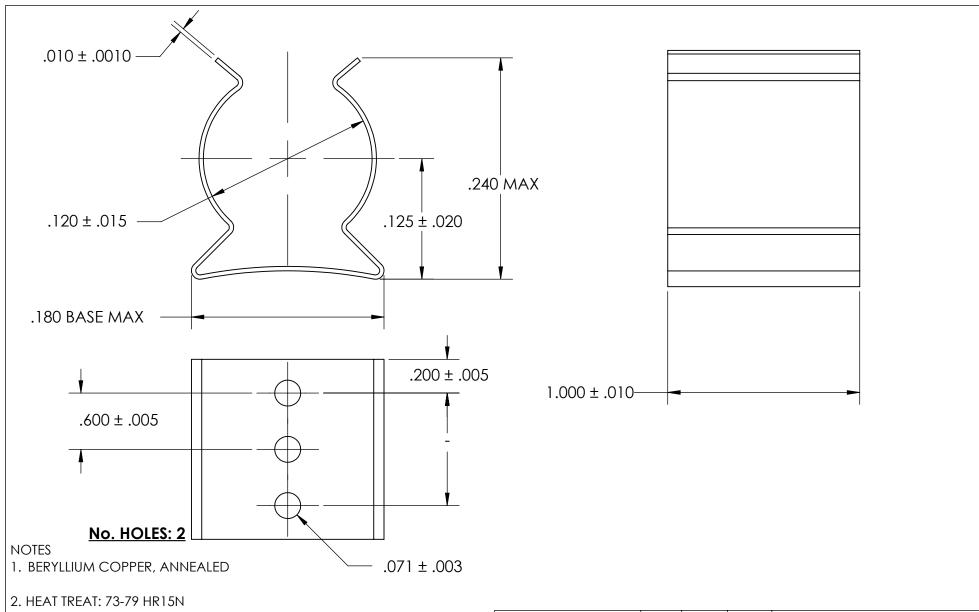

- 3. TIN PER ASTM B545 CLASS B
- 4. DIMENSIONS ARE TAKEN WITH THE PART CLAMPED TO A FLAT SURFACE AND A DUMMY COMPONENT IN PLACE.
- 5. DIMENSIONS APPLY PRIOR TO PLATING.

## PROPRIETARY AND CONFIDENTIAL

THE INFORMATION CONTAINED IN THIS DRAWING IS THE SOLE PROPERTY OF SEASTROM MANUFACTURING. ANY REPRODUCTION IN PART OR AS A WHOLE WITHOUT THE WRITTEN PERMISSION OF SEASTROM MANUFACTURING IS PROHIBITED.

|  | DIMENSIONS ARE IN INCHES TOLERANCES: FRACTIONAL±1/32 ANGULAR: MACH±1/2 Deg TWO PLACE DECIMAL ±.01 THREE PLACE DECIMAL ±.005 | DRAWN                   | NAME | DATE | SEASTROM MFG      |      |
|--|-----------------------------------------------------------------------------------------------------------------------------|-------------------------|------|------|-------------------|------|
|  |                                                                                                                             | CHECKED                 |      |      | SPRING CLIP       |      |
|  |                                                                                                                             | ENG APPR.               |      |      |                   |      |
|  |                                                                                                                             | MFG APPR.               |      |      | SEKING CLIF       |      |
|  | MATERIAL                                                                                                                    | Q.A.                    |      |      |                   |      |
|  | SEE NOTE 1                                                                                                                  | COMMENTS:               |      |      | $\neg$            |      |
|  | SEE NOTE 2                                                                                                                  |                         |      |      | SIZE DWG. NO.     | REV. |
|  | FINISH                                                                                                                      |                         |      |      | A 4521-12-100-1-T | -    |
|  | SEE NOTE 3                                                                                                                  | DRAWING IS NOT TO SCALE |      |      | SHEET 1 (         | OF 1 |