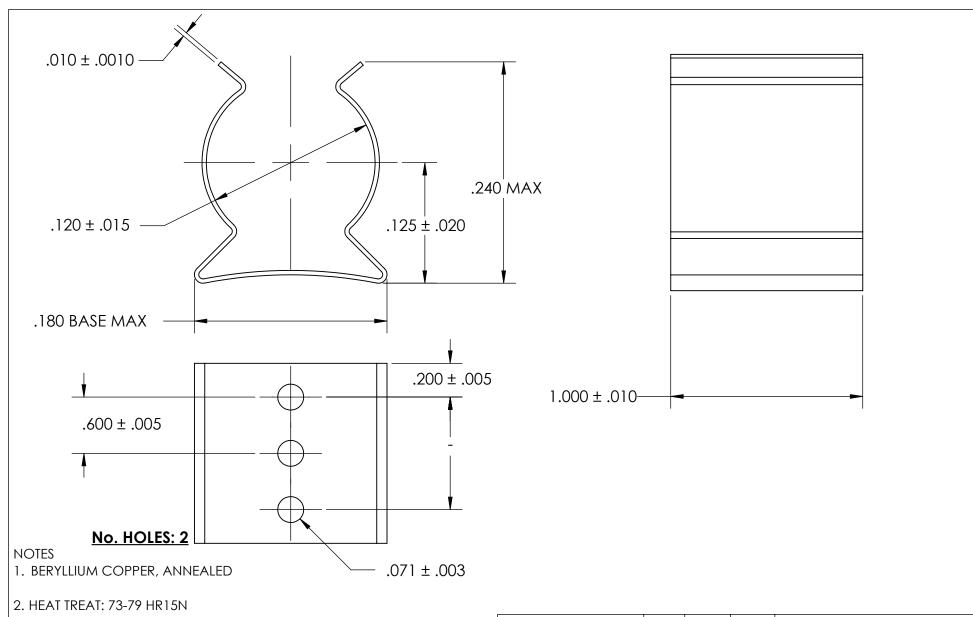

- 3. NICKEL PLATE PER AMS QQ-N-290 CLASS 1 GRADE G
- 4. DIMENSIONS ARE TAKEN WITH THE PART CLAMPED TO A FLAT SURFACE AND A DUMMY COMPONENT IN PLACE.
- 5. DIMENSIONS APPLY PRIOR TO PLATING.

|  | DIMENSIONS ARE IN INCHES TOLERANCES: FRACTIONAL±1/32 ANGULAR: MACH±1/2 Deg TWO PLACE DECIMAL ±.01 THREE PLACE DECIMAL ±.005 | DRAWN                   | NAME | DATE | -             | SEASTROM MFG                            |
|--|-----------------------------------------------------------------------------------------------------------------------------|-------------------------|------|------|---------------|-----------------------------------------|
|  |                                                                                                                             | CHECKED                 |      |      | SPRING CLIP   |                                         |
|  |                                                                                                                             | ENG APPR.               |      |      |               |                                         |
|  |                                                                                                                             | MFG APPR.               |      |      | ] SEKING CLIF |                                         |
|  | MATERIAL CEE NOTE 1                                                                                                         | Q.A.                    |      |      |               |                                         |
|  | SEE NOTE 1                                                                                                                  | COMMENTS:               |      |      |               |                                         |
|  | HEAT TREAT                                                                                                                  |                         |      |      |               | DWG. NO. REV.                           |
|  | SEE NOTE 2                                                                                                                  |                         |      |      | A             | 4521-12-100-1-N REV.                    |
|  | FINISH                                                                                                                      |                         |      |      | ^             | 1 1 1 1 1 1 1 1 1 1 1 1 1 1 1 1 1 1 1 1 |
|  | SEE NOTE 3                                                                                                                  | DRAWING IS NOT TO SCALE |      |      |               | SHEET 1 OF 1                            |