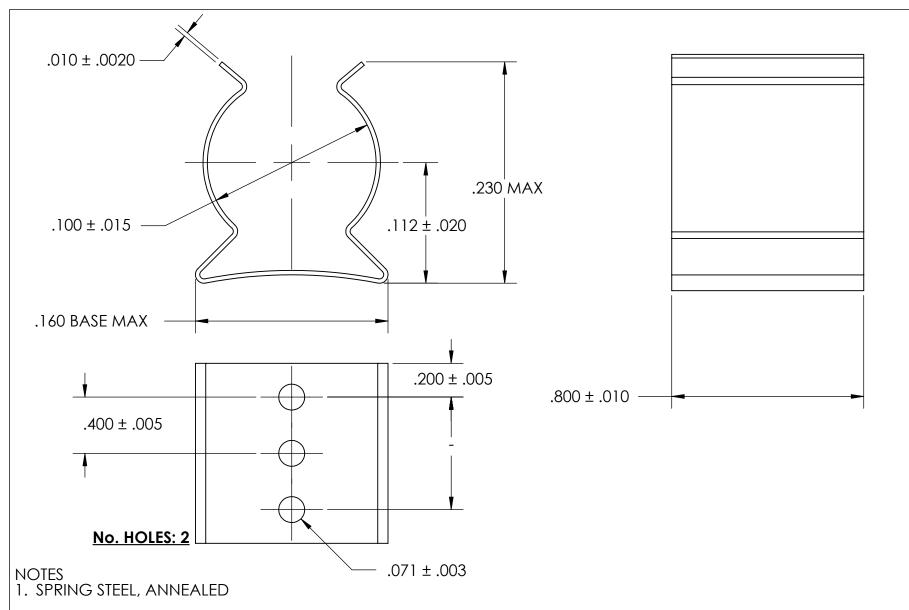

- 2. QUENCH & TEMPER 80-83 HR15N
- 3. NONE
- 4. DIMENSIONS ARE TAKEN WITH THE PART CLAMPED TO A FLAT SURFACE AND A DUMMY COMPONENT IN PLACE.

| DIMENSIONS ARE IN INCHES TOLERANCES:                                                                        | DRAWN     | NAME         | DATE  | SEASTROM MFG          |  |
|-------------------------------------------------------------------------------------------------------------|-----------|--------------|-------|-----------------------|--|
| FRACTIONAL±1/32 ANGULAR: MACH±1/2 Deg TWO PLACE DECIMAL ±.01 THREE PLACE DECIMAL ±.005  MATERIAL SEE NOTE 1 | CHECKED   |              |       | SPRING CLIP           |  |
|                                                                                                             | ENG APPR. |              |       |                       |  |
|                                                                                                             | MFG APPR. |              |       | 31 KING CLII          |  |
|                                                                                                             | Q.A.      |              |       |                       |  |
|                                                                                                             | COMMENTS: |              |       |                       |  |
| SEE NOTE 2                                                                                                  |           |              |       | SIZE DWG. NO.         |  |
| FINISH                                                                                                      | 1         |              |       | <b>A</b> 4521-10-80-2 |  |
| SEE NOTE 3                                                                                                  | DRAWIN    | IG IS NOT TO | SCALE | SHEET 1 OF            |  |