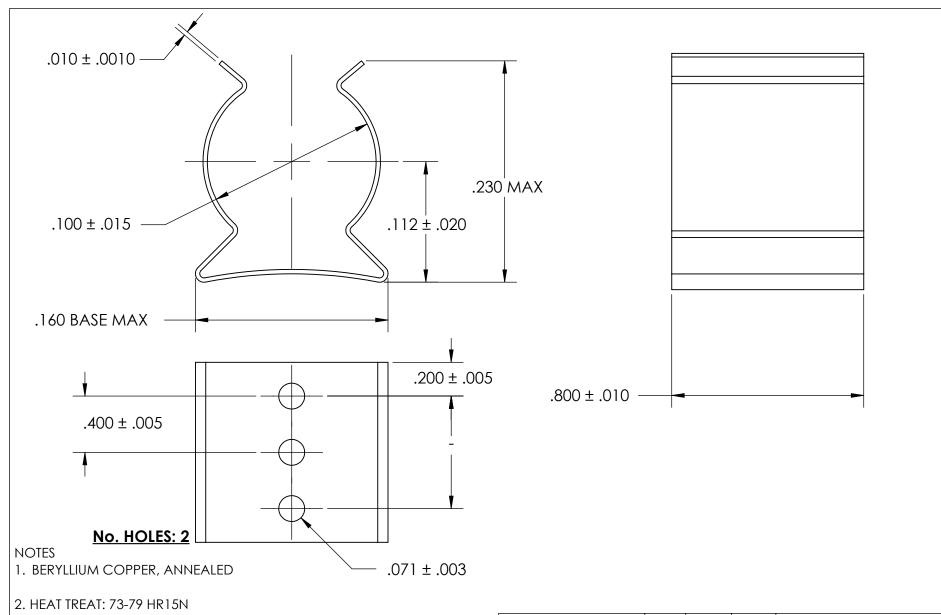

3. SILVER PLATE PER ASTM B700 TYPE 1 GRADE A CLASS S, 2.5µm TH W/NICKEL UNDERPLATE

- 4. DIMENSIONS ARE TAKEN WITH THE PART CLAMPED TO A FLAT SURFACE AND A DUMMY COMPONENT IN PLACE.
- 5. DIMENSIONS APPLY PRIOR TO PLATING.

|   | DIMENSIONS ARE IN INCHES TOLERANCES: FRACTIONAL±1/32 ANGULAR: MACH±1/2 Deg TWO PLACE DECIMAL ±.01 THREE PLACE DECIMAL ±.005 | DRAWN                   | NAME | DATE | SEASTROM MFG            |      |  |
|---|-----------------------------------------------------------------------------------------------------------------------------|-------------------------|------|------|-------------------------|------|--|
|   |                                                                                                                             | CHECKED                 |      |      | SPRING CLIP             |      |  |
|   |                                                                                                                             | ENG APPR.               |      |      |                         |      |  |
|   |                                                                                                                             | MFG APPR.               |      |      |                         |      |  |
|   | MATERIAL CEE NOTE 1                                                                                                         | Q.A.                    |      |      |                         |      |  |
|   | SEE NOTE 1                                                                                                                  | COMMENTS:               |      |      |                         |      |  |
| = | SEE NOTE 2                                                                                                                  |                         |      |      |                         | REV. |  |
|   | FINISH                                                                                                                      |                         |      |      | <b>A</b> 4521-10-80-1-S |      |  |
|   | SEE NOTE 3                                                                                                                  | DRAWING IS NOT TO SCALE |      |      | SHEET 1 OI              | F 1  |  |