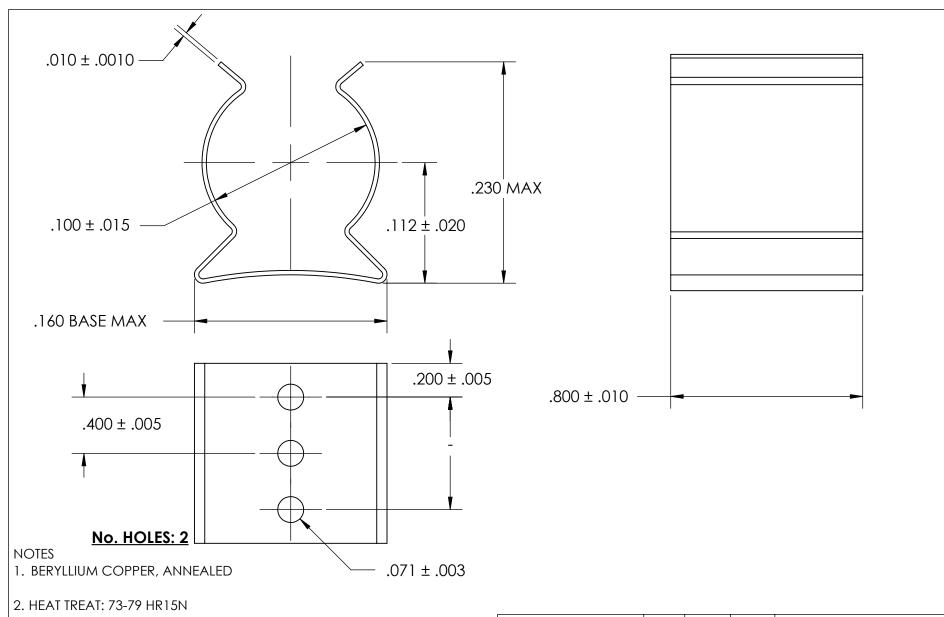

- 3. CADMIUM PLATE PER AMS QQ-P-416 TYPE II CLASS 2
- 4. DIMENSIONS ARE TAKEN WITH THE PART CLAMPED TO A FLAT SURFACE AND A DUMMY COMPONENT IN PLACE.
- 5. DIMENSIONS APPLY PRIOR TO PLATING.

| DIMENSIONS ARE IN INCHES TOLERANCES: FRACTIONAL±1/32 ANGULAR: MACH±1/2 Deg TWO PLACE DECIMAL ±.01 THREE PLACE DECIMAL ±.005 |                         | NAME | DATE |              | CEACTDONA NAEC           |
|-----------------------------------------------------------------------------------------------------------------------------|-------------------------|------|------|--------------|--------------------------|
|                                                                                                                             | DRAWN                   |      |      | SEASTROM MFG |                          |
|                                                                                                                             | CHECKED                 |      |      | SPRING CLIP  |                          |
|                                                                                                                             | ENG APPR.               |      |      |              |                          |
|                                                                                                                             | MFG APPR.               |      |      |              |                          |
| MATERIAL                                                                                                                    | Q.A.                    |      |      | 1            |                          |
| SEE NOTE 1                                                                                                                  | COMMENTS:               |      |      | 1            |                          |
| HEAT TREAT                                                                                                                  |                         |      |      |              |                          |
| SEE NOTE 2                                                                                                                  |                         |      |      |              | DWG. NO. 4501 10 00 1 00 |
| FINISH                                                                                                                      |                         |      |      | A            | 4521-10-80-1-C2  -       |
| SEE NOTE 3                                                                                                                  | DRAWING IS NOT TO SCALE |      |      |              | SHEET 1 OF 1             |