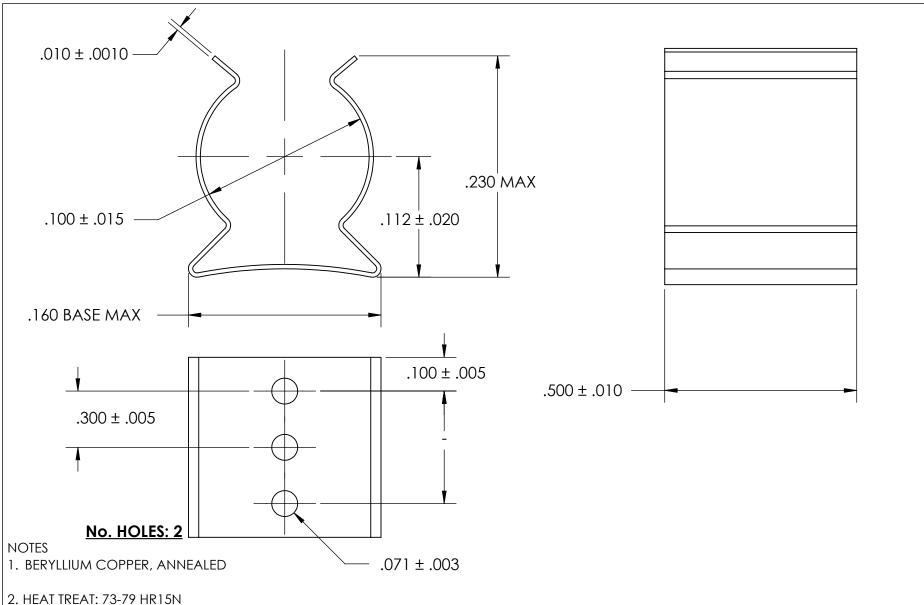

3. SILVER PLATE PER ASTM B700 TYPE 1 GRADE A CLASS S, 2.5µm TH W/NICKEL UNDERPLATE

4. DIMENSIONS ARE TAKEN WITH THE PART CLAMPED TO A FLAT SURFACE AND A DUMMY COMPONENT IN PLACE.

5. DIMENSIONS APPLY PRIOR TO PLATING.

|   | DIMENSIONS ARE IN INCHES                                                 |                         | NAME | DATE |                | SEASTROM MFG      |
|---|--------------------------------------------------------------------------|-------------------------|------|------|----------------|-------------------|
|   | TOLERANCES: FRACTIONAL±1/32 ANGULAR: MACH±1/2 Deg TWO PLACE DECIMAL ±.01 | DRAWN                   |      |      | 3LASTROWT MI G |                   |
|   |                                                                          | CHECKED                 |      |      | SPRING CLIP    |                   |
|   |                                                                          | ENG APPR.               |      |      |                |                   |
|   | THREE PLACE DECIMAL ±.005                                                | MFG APPR.               |      |      |                | SEKTING CLIF      |
|   | MATERIAL                                                                 | Q.A.                    |      |      |                |                   |
| E | SEE NOTE 1                                                               | COMMENTS:               |      |      | 1              |                   |
|   | HEAT TREAT<br>SEE NOTE 2                                                 |                         |      |      | SIZE [         | DWG. NO.          |
|   | FINISH                                                                   |                         |      |      | Α              | 4521-10-50-1-S  - |
|   | SEE NOTE 3                                                               | DRAWING IS NOT TO SCALE |      |      |                | SHEET 1 OF 1      |