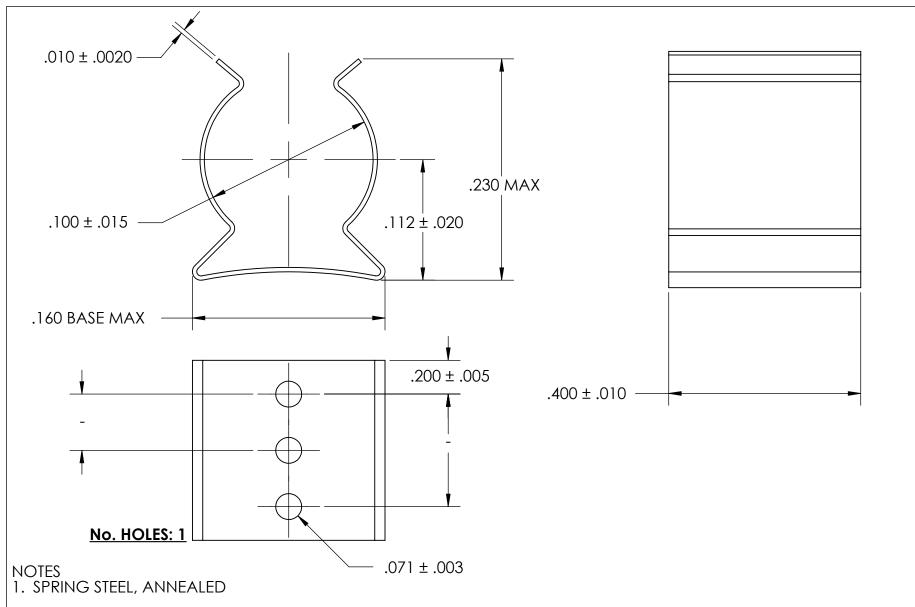

- 2. QUENCH & TEMPER 80-83 HR15N
- 3. NONE
- 4. DIMENSIONS ARE TAKEN WITH THE PART CLAMPED TO A FLAT SURFACE AND A DUMMY COMPONENT IN PLACE.

| DIMENSIONS ARE IN INCHES TOLERANCES: FRACTIONAL±1/32 ANGULAR: MACH±1/2 Deg TWO PLACE DECIMAL ±.01 THREE PLACE DECIMAL ±.005  MATERIAL SEE NOTE 1 | DRAWN                   | NAME      | DATE |             | SEASTROM MFG  |
|--------------------------------------------------------------------------------------------------------------------------------------------------|-------------------------|-----------|------|-------------|---------------|
|                                                                                                                                                  | CHECKED                 |           |      | SPRING CLIP |               |
|                                                                                                                                                  | ENG APPR.               |           |      |             |               |
|                                                                                                                                                  | MFG APPR.               |           |      |             |               |
|                                                                                                                                                  | Q.A.                    |           |      |             |               |
|                                                                                                                                                  | COMMENTS                | COMMENTS: |      |             |               |
| SEE NOTE 2                                                                                                                                       |                         |           |      | SIZE        | DWG. NO. REV. |
| FINISH                                                                                                                                           |                         |           |      | Α           | 4521-10-40-2  |
| SEE NOTE 3                                                                                                                                       | DRAWING IS NOT TO SCALE |           |      |             | SHEET 1 OF 1  |