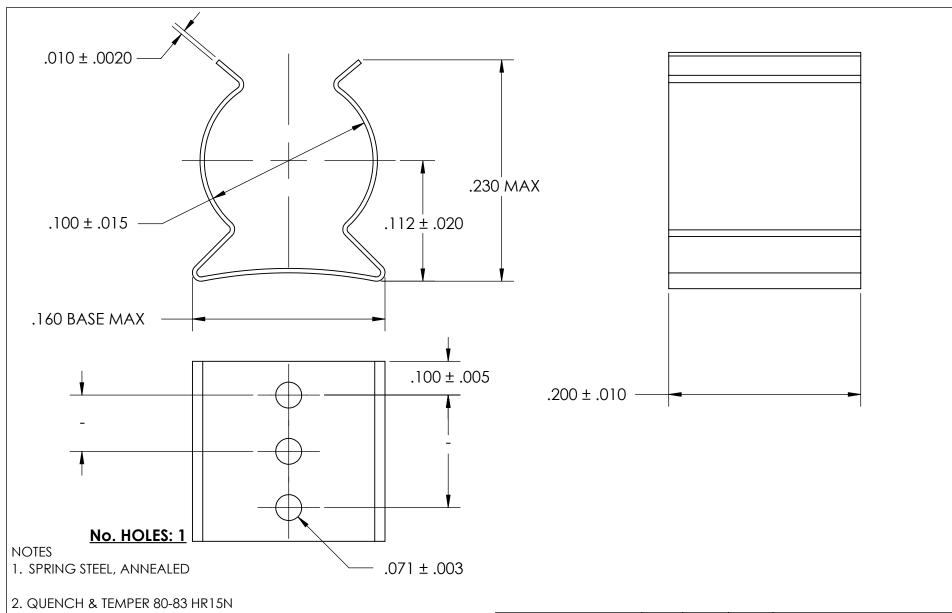

- 3. TIN PER ASTM B545 CLASS B w/BAKE
- 4. DIMENSIONS ARE TAKEN WITH THE PART CLAMPED TO A FLAT SURFACE AND A DUMMY COMPONENT IN PLACE.
- 5. DIMENSIONS APPLY PRIOR TO PLATING.

## PROPRIETARY AND CONFIDENTIAL

THE INFORMATION CONTAINED IN THIS DRAWING IS THE SOLE PROPERTY OF SEASTROM MANUFACTURING. ANY REPRODUCTION IN PART OR AS A WHOLE WITHOUT THE WRITTEN PERMISSION OF SEASTROM MANUFACTURING IS PROHIBITED.

|  | DIMENSIONS ARE IN INCHES TOLERANCES: FRACTIONAL±1/32 ANGULAR: MACH±1/2 Deg |                         | NAME | DATE |              | SEASTROM MFG            |  |
|--|----------------------------------------------------------------------------|-------------------------|------|------|--------------|-------------------------|--|
|  |                                                                            | DRAWN                   |      |      | 3LASTROM MIG |                         |  |
|  |                                                                            | CHECKED                 |      |      |              |                         |  |
|  | TWO PLACE DECIMAL ±.01                                                     | ENG APPR.               |      |      |              | CDDINIC CLID            |  |
|  | THREE PLACE DECIMAL ±.005                                                  | MFG APPR.               |      |      |              | SPRING CLIP             |  |
|  | SEE NOTE 1                                                                 | Q.A.                    |      |      |              |                         |  |
|  |                                                                            | COMMENTS:               |      |      | 1            |                         |  |
|  | HEAT TREAT<br>SEE NOTE 2                                                   |                         |      |      |              | DWG. NO. 4501 10 00 0 T |  |
|  | FINISH                                                                     |                         |      |      | Α            | 4521-10-20-2-T -        |  |
|  | SEE NOTE 3                                                                 | DRAWING IS NOT TO SCALE |      |      |              | SHEET 1 OF 1            |  |