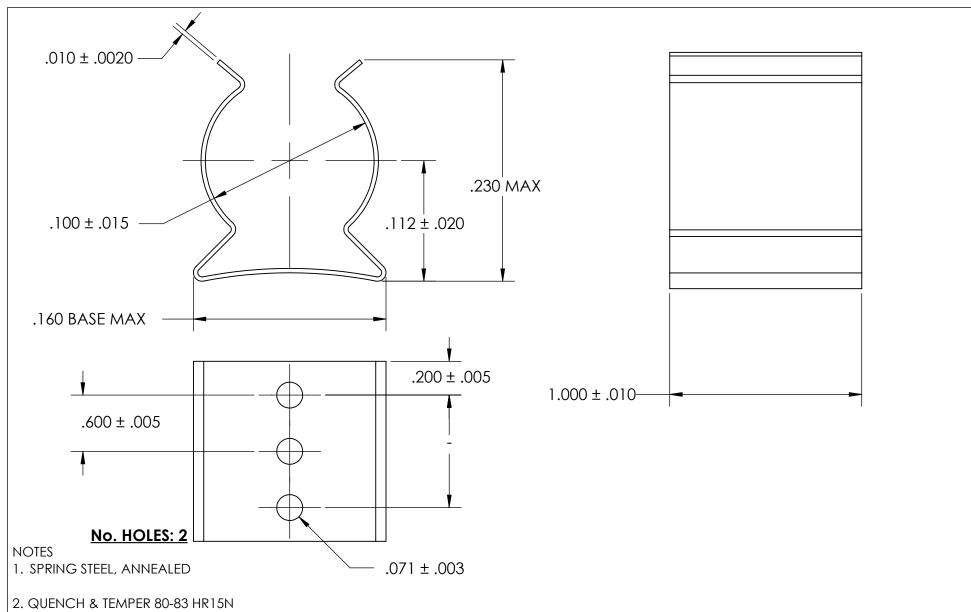

- 3. TIN PER ASTM B545 CLASS B w/BAKE
- 4. DIMENSIONS ARE TAKEN WITH THE PART CLAMPED TO A FLAT SURFACE AND A DUMMY COMPONENT IN PLACE.
- 5. DIMENSIONS APPLY PRIOR TO PLATING.

| TOLER<br>FRAC<br>ANGL | DIMENSIONS ARE IN INCHES TOLERANCES: FRACTIONAL±1/32 ANGULAR: MACH±1/2 Deg |                         | NAME | DATE |              |                          |  |
|-----------------------|----------------------------------------------------------------------------|-------------------------|------|------|--------------|--------------------------|--|
|                       |                                                                            | DRAWN                   |      |      | SEASTROM MFG |                          |  |
|                       |                                                                            | CHECKED                 |      |      |              |                          |  |
|                       | TWO PLACE DECIMAL ±.01                                                     | ENG APPR.               |      |      | SPRING CLIP  |                          |  |
|                       | THREE PLACE DECIMAL ±.005                                                  | MFG APPR.               |      |      |              |                          |  |
|                       | SEE NOTE 1                                                                 | Q.A.                    |      |      |              |                          |  |
|                       |                                                                            | COMMENTS:               |      |      |              |                          |  |
|                       | SEE NOTE 2                                                                 |                         |      |      | SIZE D       | DWG. NO. 4501 10 100 0 T |  |
|                       | FINISH                                                                     |                         |      |      |              | 4521-10-100-2-T  -       |  |
|                       | SEE NOTE 3                                                                 | DRAWING IS NOT TO SCALE |      |      |              | SHEET 1 OF 1             |  |