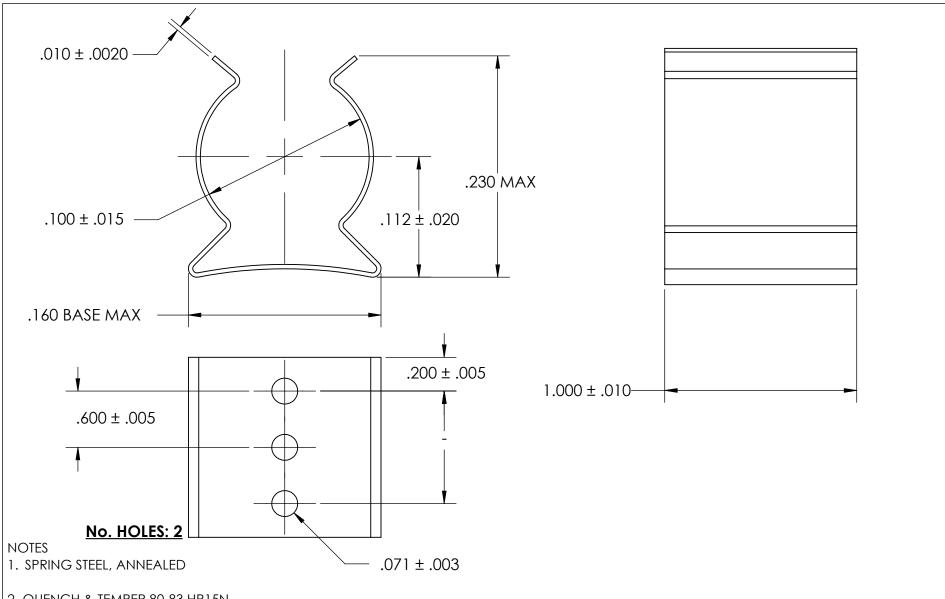

- 2. QUENCH & TEMPER 80-83 HR15N
- 3. SILVER PLATE PER ASTM B700 TYPE 1 GRADE A CLASS S, 2.5µm TH w/NICKEL UNDERPLATE w/BAKE
- 4. DIMENSIONS ARE TAKEN WITH THE PART CLAMPED TO A FLAT SURFACE AND A DUMMY COMPONENT IN PLACE.
- 5. DIMENSIONS APPLY PRIOR TO PLATING.

|   | DIMENSIONS ARE IN INCHES TOLERANCES: FRACTIONAL±1/32 ANGULAR: MACH±1/2 Deg TWO PLACE DECIMAL ±.01 | DRAWN     | NAME         | DATE  | SEASTROM MFG               |
|---|---------------------------------------------------------------------------------------------------|-----------|--------------|-------|----------------------------|
|   |                                                                                                   | CHECKED   |              |       | SPRING CLIP                |
|   |                                                                                                   | ENG APPR. |              |       |                            |
|   | THREE PLACE DECIMAL ±.005                                                                         | MFG APPR. |              |       | 31 KING CLII               |
| = | SEE NOTE 1                                                                                        | Q.A.      |              |       |                            |
|   |                                                                                                   | COMMENTS: |              |       |                            |
|   | SEE NOTE 2                                                                                        |           |              |       | SIZE DWG. NO.              |
|   | FINISH                                                                                            |           |              |       | <b>A</b> 4521-10-100-2-S - |
|   | SEE NOTE 3                                                                                        | DRAWIN    | IG IS NOT TO | SCALE | SHEET 1 OF 1               |