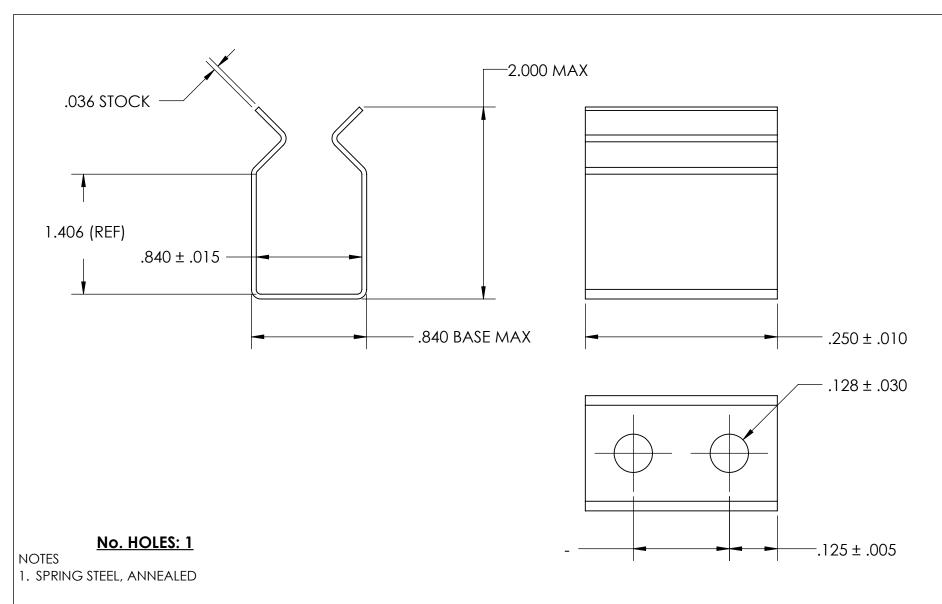

2. QUENCH & TEMPER: 80-83 HR15N

3. SILVER PLATE PER ASTM B700 TYPE 1 GRADE A CLASS S, 2.5µm TH W/NICKEL UNDERPLATE W/BAKE

4. DÍMENSIONS ARE TAKEN WITH THE PART CLAMPED TO A FLAT SURFACE AND A DUMMY COMPONENT IN PLACE.

5. DIMENSIONS APPLY PRIOR TO PLATING.

|   | DIMENSIONS ARE IN INCHES TOLERANCES: FRACTIONAL±1/32 ANGULAR: MACH±1/2 Deg |                         | NAME | DATE | SEASTROM MFG                      |
|---|----------------------------------------------------------------------------|-------------------------|------|------|-----------------------------------|
|   |                                                                            | DRAWN                   |      |      |                                   |
|   |                                                                            | CHECKED                 |      |      | SPRING CLIP                       |
|   | TWO PLACE DECIMAL ±.01                                                     | ENG APPR.               |      |      |                                   |
|   | THREE PLACE DECIMAL ±.005                                                  | MFG APPR.               |      |      |                                   |
| E | SEE NOTE 1                                                                 | Q.A.                    |      |      |                                   |
|   |                                                                            | COMMENTS:               |      |      |                                   |
|   | HEAT TREAT<br>SEE NOTE 2                                                   |                         |      |      | SIZE DWG. NO. REV.                |
|   | FINISH<br>SEE NOTE 3                                                       |                         |      |      | <b>A</b>   4519-84X140-25-2-S   - |
|   |                                                                            | DRAWING IS NOT TO SCALE |      |      | SHEET 1 OF 1                      |